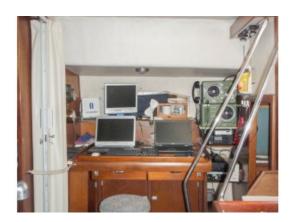

## Navigation equipment

| Navigation equipment: | Furuno M1623 daylight radar                                       |
|-----------------------|-------------------------------------------------------------------|
|                       | 2x Garmin 45 handheld GPS                                         |
|                       | 1x Garmin 12 handheld GPS                                         |
|                       | Danforth Constellation compass                                    |
|                       | Simrad IS 12 depth / echosounder                                  |
|                       | Simrad IS 12 windset                                              |
|                       | Simrad IS 12 log / speed                                          |
|                       | rudder indicator                                                  |
|                       | navigation lights                                                 |
|                       | clinometer                                                        |
|                       | barometer                                                         |
|                       | Standard Horizon Eclipse DSC + GX Class D 1100S VHF               |
|                       | ICOM IC-718 SSB AT-130E antenna tuner & PTC2 Pro Modem (Pactor 3) |
|                       | Sailor RT144B VHF                                                 |
|                       | Simrad AI50 class B Automatic Identification System (AIS)         |
|                       | Simrad AP 35 autopilot                                            |
|                       | Standard Horizon HX 750 S portable VHF                            |
|                       | Sailor R108 transceiver                                           |
|                       | clock                                                             |
|                       | 1x computer & charts (world)                                      |