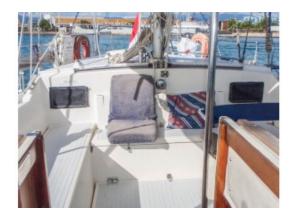

### General information

| General information      |                                                                                        |
|--------------------------|----------------------------------------------------------------------------------------|
| Yard:                    | Yard Amel Yachts, F-La Rochelle                                                        |
| Rebuilt year:            | 2001/2002                                                                              |
| Designer / Architect:    | Mr. Henri Amel                                                                         |
| Hull shape:              | round bilged                                                                           |
| Hull material:           | GRP                                                                                    |
| Deck material:           | GRP sandwich                                                                           |
| Superstructure material: | GRP sandwich                                                                           |
| Construction method:     | centre cockpit                                                                         |
|                          | open cockpit                                                                           |
|                          | self-draining cockpit                                                                  |
|                          | aftcabin                                                                               |
|                          | watertight bulkhead(s)                                                                 |
|                          | rubber rubbing strake                                                                  |
|                          | Sturdy, heavily constructed                                                            |
| Keel:                    | bolded steel keel                                                                      |
| Steering system:         | hydraulic                                                                              |
|                          | power steering                                                                         |
|                          | joystick                                                                               |
|                          | heavy-duty system                                                                      |
|                          | emergency steering                                                                     |
|                          | emergency tiller                                                                       |
| Windows:                 | aluminium portholes                                                                    |
|                          | Plexiglass                                                                             |
| Displacement (approx.):  | 14 ton                                                                                 |
| Ballast (approx.):       | 5000 kg in keel                                                                        |
| Airdraft (approx.):      | 18 m height above water                                                                |
| Owner:                   | Dutch owner                                                                            |
| Registration:            | Dutch registered                                                                       |
|                          | B-registered                                                                           |
|                          | Costs for the change of ownership and / eventually deletion are for purchasers amount. |
| Colour / Paint System:   | white hull re-gelcoated in 2016                                                        |
|                          | red striping                                                                           |
|                          | white superstructure                                                                   |
|                          | two component system 2016                                                              |
| Suitable for / as:       | ocean going                                                                            |
|                          | suitable as a year round live- aboard                                                  |
| General information:     | good sailing characteristics                                                           |
|                          | not inspected by us                                                                    |
| Additional information:  | centre cockpit sailing yacht                                                           |
|                          | classic lines                                                                          |
|                          | forepeak with chain locker                                                             |
|                          |                                                                                        |

#### Accommodation

| and the second |                                         |
|-------------------------------------------------------------------------------------------------------------------------------------------------------------------------------------------------------------------------------------------------------------------------------------------------------------------------------------------------------------------------------------------------------------------------------------------------------------------------------------------------------------------------------------------------------------------------------------------------------------------------------------------------------------------------------------------------------------------------------------------------------------------------------------------------------------------------------------------------------------------------------------------------------------------------------------------------------------------------------------------------|-----------------------------------------|
| Interior:                                                                                                                                                                                                                                                                                                                                                                                                                                                                                                                                                                                                                                                                                                                                                                                                                                                                                                                                                                                       | mahogany interior                       |
|                                                                                                                                                                                                                                                                                                                                                                                                                                                                                                                                                                                                                                                                                                                                                                                                                                                                                                                                                                                                 | see photographs                         |
| Insulation:                                                                                                                                                                                                                                                                                                                                                                                                                                                                                                                                                                                                                                                                                                                                                                                                                                                                                                                                                                                     | sandwich construction                   |
| Cabins:                                                                                                                                                                                                                                                                                                                                                                                                                                                                                                                                                                                                                                                                                                                                                                                                                                                                                                                                                                                         | 2 cabins                                |
| Berth:                                                                                                                                                                                                                                                                                                                                                                                                                                                                                                                                                                                                                                                                                                                                                                                                                                                                                                                                                                                          | Forward: 1x 1-pers & 1x 2-pers          |
|                                                                                                                                                                                                                                                                                                                                                                                                                                                                                                                                                                                                                                                                                                                                                                                                                                                                                                                                                                                                 | Salon: 1x 1-pers & 1x 2-pers            |
|                                                                                                                                                                                                                                                                                                                                                                                                                                                                                                                                                                                                                                                                                                                                                                                                                                                                                                                                                                                                 | Aft: 1x 2-pers                          |
| Lay-out plan (not to scale):                                                                                                                                                                                                                                                                                                                                                                                                                                                                                                                                                                                                                                                                                                                                                                                                                                                                                                                                                                    | see attachment                          |
| Bathroom:                                                                                                                                                                                                                                                                                                                                                                                                                                                                                                                                                                                                                                                                                                                                                                                                                                                                                                                                                                                       | Forward:                                |
|                                                                                                                                                                                                                                                                                                                                                                                                                                                                                                                                                                                                                                                                                                                                                                                                                                                                                                                                                                                                 | washbasin                               |
|                                                                                                                                                                                                                                                                                                                                                                                                                                                                                                                                                                                                                                                                                                                                                                                                                                                                                                                                                                                                 | hot & cold running water                |
|                                                                                                                                                                                                                                                                                                                                                                                                                                                                                                                                                                                                                                                                                                                                                                                                                                                                                                                                                                                                 | shower                                  |
|                                                                                                                                                                                                                                                                                                                                                                                                                                                                                                                                                                                                                                                                                                                                                                                                                                                                                                                                                                                                 | in 1 area together with the toilet      |
|                                                                                                                                                                                                                                                                                                                                                                                                                                                                                                                                                                                                                                                                                                                                                                                                                                                                                                                                                                                                 | Aft:                                    |
|                                                                                                                                                                                                                                                                                                                                                                                                                                                                                                                                                                                                                                                                                                                                                                                                                                                                                                                                                                                                 | washbasin                               |
|                                                                                                                                                                                                                                                                                                                                                                                                                                                                                                                                                                                                                                                                                                                                                                                                                                                                                                                                                                                                 | hot & cold running water                |
|                                                                                                                                                                                                                                                                                                                                                                                                                                                                                                                                                                                                                                                                                                                                                                                                                                                                                                                                                                                                 | shower                                  |
|                                                                                                                                                                                                                                                                                                                                                                                                                                                                                                                                                                                                                                                                                                                                                                                                                                                                                                                                                                                                 | in 1 area together with the toilet      |
| Toilet / Heads:                                                                                                                                                                                                                                                                                                                                                                                                                                                                                                                                                                                                                                                                                                                                                                                                                                                                                                                                                                                 | 2x Jabsco pumptoilet                    |
| Galley:                                                                                                                                                                                                                                                                                                                                                                                                                                                                                                                                                                                                                                                                                                                                                                                                                                                                                                                                                                                         | U-shape galley                          |
| Cooker:                                                                                                                                                                                                                                                                                                                                                                                                                                                                                                                                                                                                                                                                                                                                                                                                                                                                                                                                                                                         | 2-burner hob                            |
|                                                                                                                                                                                                                                                                                                                                                                                                                                                                                                                                                                                                                                                                                                                                                                                                                                                                                                                                                                                                 | 230 Volt ceramic cooker                 |
|                                                                                                                                                                                                                                                                                                                                                                                                                                                                                                                                                                                                                                                                                                                                                                                                                                                                                                                                                                                                 | gimbals &                               |
|                                                                                                                                                                                                                                                                                                                                                                                                                                                                                                                                                                                                                                                                                                                                                                                                                                                                                                                                                                                                 | 1-burner hob                            |
|                                                                                                                                                                                                                                                                                                                                                                                                                                                                                                                                                                                                                                                                                                                                                                                                                                                                                                                                                                                                 | 230 Volt induction cooker               |
| Oven:                                                                                                                                                                                                                                                                                                                                                                                                                                                                                                                                                                                                                                                                                                                                                                                                                                                                                                                                                                                           | microwave/oven                          |
| Fridge / Refrigerator:                                                                                                                                                                                                                                                                                                                                                                                                                                                                                                                                                                                                                                                                                                                                                                                                                                                                                                                                                                          | fridge / refrigerator                   |
|                                                                                                                                                                                                                                                                                                                                                                                                                                                                                                                                                                                                                                                                                                                                                                                                                                                                                                                                                                                                 | 24 Volt                                 |
| Freezer:                                                                                                                                                                                                                                                                                                                                                                                                                                                                                                                                                                                                                                                                                                                                                                                                                                                                                                                                                                                        | freezer box                             |
|                                                                                                                                                                                                                                                                                                                                                                                                                                                                                                                                                                                                                                                                                                                                                                                                                                                                                                                                                                                                 | 24 Volt                                 |
| Worktop:                                                                                                                                                                                                                                                                                                                                                                                                                                                                                                                                                                                                                                                                                                                                                                                                                                                                                                                                                                                        | plastic worktop                         |
| Washbasin:                                                                                                                                                                                                                                                                                                                                                                                                                                                                                                                                                                                                                                                                                                                                                                                                                                                                                                                                                                                      | 2x stainless steel sink                 |
| Water tap:                                                                                                                                                                                                                                                                                                                                                                                                                                                                                                                                                                                                                                                                                                                                                                                                                                                                                                                                                                                      | mixer tap with hot & cold running water |
| Headroom (approx.):                                                                                                                                                                                                                                                                                                                                                                                                                                                                                                                                                                                                                                                                                                                                                                                                                                                                                                                                                                             | forward (approx.) 2,03 m                |
|                                                                                                                                                                                                                                                                                                                                                                                                                                                                                                                                                                                                                                                                                                                                                                                                                                                                                                                                                                                                 | salon (approx.) 2,17 m                  |
|                                                                                                                                                                                                                                                                                                                                                                                                                                                                                                                                                                                                                                                                                                                                                                                                                                                                                                                                                                                                 |                                         |