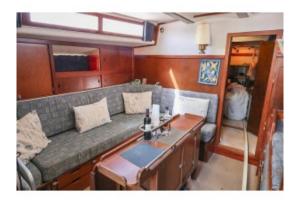

#### Accommodation

| and the second |                                         |
|-------------------------------------------------------------------------------------------------------------------------------------------------------------------------------------------------------------------------------------------------------------------------------------------------------------------------------------------------------------------------------------------------------------------------------------------------------------------------------------------------------------------------------------------------------------------------------------------------------------------------------------------------------------------------------------------------------------------------------------------------------------------------------------------------------------------------------------------------------------------------------------------------------------------------------------------------------------------------------------------------|-----------------------------------------|
| Interior:                                                                                                                                                                                                                                                                                                                                                                                                                                                                                                                                                                                                                                                                                                                                                                                                                                                                                                                                                                                       | mahogany interior                       |
|                                                                                                                                                                                                                                                                                                                                                                                                                                                                                                                                                                                                                                                                                                                                                                                                                                                                                                                                                                                                 | see photographs                         |
| Insulation:                                                                                                                                                                                                                                                                                                                                                                                                                                                                                                                                                                                                                                                                                                                                                                                                                                                                                                                                                                                     | sandwich construction                   |
| Cabins:                                                                                                                                                                                                                                                                                                                                                                                                                                                                                                                                                                                                                                                                                                                                                                                                                                                                                                                                                                                         | 2 cabins                                |
| Berth:                                                                                                                                                                                                                                                                                                                                                                                                                                                                                                                                                                                                                                                                                                                                                                                                                                                                                                                                                                                          | Forward: 1x 1-pers & 1x 2-pers          |
|                                                                                                                                                                                                                                                                                                                                                                                                                                                                                                                                                                                                                                                                                                                                                                                                                                                                                                                                                                                                 | Salon: 1x 1-pers & 1x 2-pers            |
|                                                                                                                                                                                                                                                                                                                                                                                                                                                                                                                                                                                                                                                                                                                                                                                                                                                                                                                                                                                                 | Aft: 1x 2-pers                          |
| Lay-out plan (not to scale):                                                                                                                                                                                                                                                                                                                                                                                                                                                                                                                                                                                                                                                                                                                                                                                                                                                                                                                                                                    | see attachment                          |
| Bathroom:                                                                                                                                                                                                                                                                                                                                                                                                                                                                                                                                                                                                                                                                                                                                                                                                                                                                                                                                                                                       | Forward:                                |
|                                                                                                                                                                                                                                                                                                                                                                                                                                                                                                                                                                                                                                                                                                                                                                                                                                                                                                                                                                                                 | washbasin                               |
|                                                                                                                                                                                                                                                                                                                                                                                                                                                                                                                                                                                                                                                                                                                                                                                                                                                                                                                                                                                                 | hot & cold running water                |
|                                                                                                                                                                                                                                                                                                                                                                                                                                                                                                                                                                                                                                                                                                                                                                                                                                                                                                                                                                                                 | shower                                  |
|                                                                                                                                                                                                                                                                                                                                                                                                                                                                                                                                                                                                                                                                                                                                                                                                                                                                                                                                                                                                 | in 1 area together with the toilet      |
|                                                                                                                                                                                                                                                                                                                                                                                                                                                                                                                                                                                                                                                                                                                                                                                                                                                                                                                                                                                                 | Aft:                                    |
|                                                                                                                                                                                                                                                                                                                                                                                                                                                                                                                                                                                                                                                                                                                                                                                                                                                                                                                                                                                                 | washbasin                               |
|                                                                                                                                                                                                                                                                                                                                                                                                                                                                                                                                                                                                                                                                                                                                                                                                                                                                                                                                                                                                 | hot & cold running water                |
|                                                                                                                                                                                                                                                                                                                                                                                                                                                                                                                                                                                                                                                                                                                                                                                                                                                                                                                                                                                                 | shower                                  |
|                                                                                                                                                                                                                                                                                                                                                                                                                                                                                                                                                                                                                                                                                                                                                                                                                                                                                                                                                                                                 | in 1 area together with the toilet      |
| Toilet / Heads:                                                                                                                                                                                                                                                                                                                                                                                                                                                                                                                                                                                                                                                                                                                                                                                                                                                                                                                                                                                 | 2x Jabsco pumptoilet                    |
| Galley:                                                                                                                                                                                                                                                                                                                                                                                                                                                                                                                                                                                                                                                                                                                                                                                                                                                                                                                                                                                         | U-shape galley                          |
| Cooker:                                                                                                                                                                                                                                                                                                                                                                                                                                                                                                                                                                                                                                                                                                                                                                                                                                                                                                                                                                                         | 2-burner hob                            |
|                                                                                                                                                                                                                                                                                                                                                                                                                                                                                                                                                                                                                                                                                                                                                                                                                                                                                                                                                                                                 | 230 Volt ceramic cooker                 |
|                                                                                                                                                                                                                                                                                                                                                                                                                                                                                                                                                                                                                                                                                                                                                                                                                                                                                                                                                                                                 | gimbals &                               |
|                                                                                                                                                                                                                                                                                                                                                                                                                                                                                                                                                                                                                                                                                                                                                                                                                                                                                                                                                                                                 | 1-burner hob                            |
|                                                                                                                                                                                                                                                                                                                                                                                                                                                                                                                                                                                                                                                                                                                                                                                                                                                                                                                                                                                                 | 230 Volt induction cooker               |
| Oven:                                                                                                                                                                                                                                                                                                                                                                                                                                                                                                                                                                                                                                                                                                                                                                                                                                                                                                                                                                                           | microwave/oven                          |
| Fridge / Refrigerator:                                                                                                                                                                                                                                                                                                                                                                                                                                                                                                                                                                                                                                                                                                                                                                                                                                                                                                                                                                          | fridge / refrigerator                   |
|                                                                                                                                                                                                                                                                                                                                                                                                                                                                                                                                                                                                                                                                                                                                                                                                                                                                                                                                                                                                 | 24 Volt                                 |
| Freezer:                                                                                                                                                                                                                                                                                                                                                                                                                                                                                                                                                                                                                                                                                                                                                                                                                                                                                                                                                                                        | freezer box                             |
|                                                                                                                                                                                                                                                                                                                                                                                                                                                                                                                                                                                                                                                                                                                                                                                                                                                                                                                                                                                                 | 24 Volt                                 |
| Worktop:                                                                                                                                                                                                                                                                                                                                                                                                                                                                                                                                                                                                                                                                                                                                                                                                                                                                                                                                                                                        | plastic worktop                         |
| Washbasin:                                                                                                                                                                                                                                                                                                                                                                                                                                                                                                                                                                                                                                                                                                                                                                                                                                                                                                                                                                                      | 2x stainless steel sink                 |
| Water tap:                                                                                                                                                                                                                                                                                                                                                                                                                                                                                                                                                                                                                                                                                                                                                                                                                                                                                                                                                                                      | mixer tap with hot & cold running water |
| Headroom (approx.):                                                                                                                                                                                                                                                                                                                                                                                                                                                                                                                                                                                                                                                                                                                                                                                                                                                                                                                                                                             | forward (approx.) 2,03 m                |
|                                                                                                                                                                                                                                                                                                                                                                                                                                                                                                                                                                                                                                                                                                                                                                                                                                                                                                                                                                                                 | salon (approx.) 2,17 m                  |
|                                                                                                                                                                                                                                                                                                                                                                                                                                                                                                                                                                                                                                                                                                                                                                                                                                                                                                                                                                                                 |                                         |