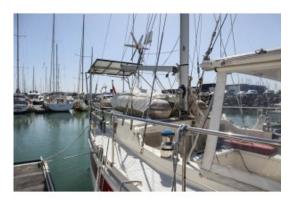

# Amel Meltem 52

# € 132.500,--

VAT not applicable

Dimensions (m)

Mooring

15.40 x 4.25 x 1.95 Near La Rochelle, France

| Ref. no. | 111202 |
|----------|--------|
| Year     | 1977   |
| Material | GRP    |
|          |        |

### General information

| General information      |                                                                                        |
|--------------------------|----------------------------------------------------------------------------------------|
| Yard:                    | Yard Amel Yachts, F-La Rochelle                                                        |
| Rebuilt year:            | 2001/2002                                                                              |
| Designer / Architect:    | Mr. Henri Amel                                                                         |
| Hull shape:              | round bilged                                                                           |
| Hull material:           | GRP                                                                                    |
| Deck material:           | GRP sandwich                                                                           |
| Superstructure material: | GRP sandwich                                                                           |
| Construction method:     | centre cockpit                                                                         |
|                          | open cockpit                                                                           |
|                          | self-draining cockpit                                                                  |
|                          | aftcabin                                                                               |
|                          | watertight bulkhead(s)                                                                 |
|                          | rubber rubbing strake                                                                  |
|                          | Sturdy, heavily constructed                                                            |
| Keel:                    | bolded steel keel                                                                      |
| Steering system:         | hydraulic                                                                              |
|                          | power steering                                                                         |
|                          | joystick                                                                               |
|                          | heavy-duty system                                                                      |
|                          | emergency steering                                                                     |
|                          | emergency tiller                                                                       |
| Windows:                 | aluminium portholes                                                                    |
|                          | Plexiglass                                                                             |
| Displacement (approx.):  | 14 ton                                                                                 |
| Ballast (approx.):       | 5000 kg in keel                                                                        |
| Airdraft (approx.):      | 18 m height above water                                                                |
| Owner:                   | Dutch owner                                                                            |
| Registration:            | Dutch registered                                                                       |
|                          | B-registered                                                                           |
|                          | Costs for the change of ownership and / eventually deletion are for purchasers amount. |
| Colour / Paint System:   | white hull re-gelcoated in 2016                                                        |
|                          | red striping                                                                           |
|                          | white superstructure                                                                   |
|                          | two component system 2016                                                              |
| Suitable for / as:       | ocean going                                                                            |
|                          | suitable as a year round live- aboard                                                  |
| General information:     | good sailing characteristics                                                           |
|                          | not inspected by us                                                                    |
| Additional information:  | centre cockpit sailing yacht                                                           |
|                          | classic lines                                                                          |
|                          | forepeak with chain locker                                                             |
|                          |                                                                                        |