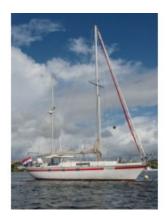

|
|               | 14 m <sup>2</sup> storm jib (Intervoiles, 1977)   |
|               | 38 m² mainsail (Lee, 2008)                        |
|               | 13 m <sup>2</sup> mizzen (Voilerie Service, 2016) |

| Roller Reefing system:  | Facnor furling-jib reefing system SD 290 |
|-------------------------|------------------------------------------|
|                         | Facnor furling-jib reefing system SD 200 |
| Additional information: | 2x 6 m spinnaker boom (Harken)           |
|                         | 2x traveller                             |
|                         | 2x rodkicker                             |
|                         | 2x Lazy Jacks                            |
|                         | sail covers                              |

## Equipment