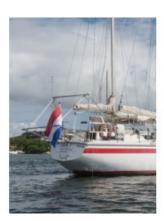

# Amel Meltem 52

### General information

| General information      |                                                                                        |
|--------------------------|----------------------------------------------------------------------------------------|
| Yard:                    | Yard Amel Yachts, F-La Rochelle                                                        |
| Rebuilt year:            | 2001/2002                                                                              |
| Designer / Architect:    | Mr. Henri Amel                                                                         |
| Hull shape:              | round bilged                                                                           |
| Hull material:           | GRP                                                                                    |
| Deck material:           | GRP sandwich                                                                           |
| Superstructure material: | GRP sandwich                                                                           |
| Construction method:     | centre cockpit                                                                         |
|                          | open cockpit                                                                           |
|                          | self-draining cockpit                                                                  |
|                          | aftcabin                                                                               |
|                          | watertight bulkhead(s)                                                                 |
|                          | rubber rubbing strake                                                                  |
|                          | Sturdy, heavily constructed                                                            |
| Keel:                    | bolded steel keel                                                                      |
| Steering system:         | hydraulic                                                                              |
|                          | power steering                                                                         |
|                          | joystick                                                                               |
|                          | heavy-duty system                                                                      |
|                          | emergency steering                                                                     |
|                          | emergency tiller                                                                       |
| Windows:                 | aluminium portholes                                                                    |
|                          | Plexiglass                                                                             |
| Displacement (approx.):  | 14 ton                                                                                 |
| Ballast (approx.):       | 5000 kg in keel                                                                        |
| Airdraft (approx.):      | 18 m height above water                                                                |
| Owner:                   | Dutch owner                                                                            |
| Registration:            | Dutch registered                                                                       |
|                          | B-registered                                                                           |
|                          | Costs for the change of ownership and / eventually deletion are for purchasers amount. |
| Colour / Paint System:   | white hull re-gelcoated in 2016                                                        |
|                          | red striping                                                                           |
|                          | white superstructure                                                                   |
|                          | two component system 2016                                                              |
| Suitable for / as:       | ocean going                                                                            |
|                          | suitable as a year round live- aboard                                                  |
| General information:     | good sailing characteristics                                                           |
|                          | not inspected by us                                                                    |
| Additional information:  | centre cockpit sailing yacht                                                           |
|                          | classic lines                                                                          |
|                          | forepeak with chain locker                                                             |
|                          |                                                                                        |

## Rigging and sails

| Rigging type: | ketch rigged                                      |
|---------------|---------------------------------------------------|
| Mast:         | 2x aluminium (Elvstrom & Selden)                  |
|               | deck-stepped mast                                 |
| Lowerable:    | no                                                |
| Boom:         | 2x aluminium (Elvstrom & Selden)                  |
| Winches:      | Andersen 46 STE electrical winch                  |
|               | 3x halyard winch                                  |
|               | 1x reefing winch                                  |
|               | 2x sheet winch                                    |
| Sails:        | 25 m² jib (Intervoiles, 1977)                     |
|               | 75 m² genoa (Intervoiles, 1977)                   |
|               | 50 m² jib (Lee, 2007)                             |
|               | 45 m² jib (North Sails, 2005)                     |
|               | 14 m <sup>2</sup> storm jib (Intervoiles, 1977)   |
|               | 38 m² mainsail (Lee, 2008)                        |
|               | 13 m <sup>2</sup> mizzen (Voilerie Service, 2016) |