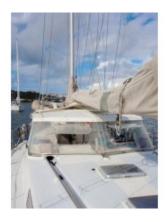

### General information

| General information      |                                                                                        |
|--------------------------|----------------------------------------------------------------------------------------|
| Yard:                    | Yard Amel Yachts, F-La Rochelle                                                        |
| Rebuilt year:            | 2001/2002                                                                              |
| Designer / Architect:    | Mr. Henri Amel                                                                         |
| Hull shape:              | round bilged                                                                           |
| Hull material:           | GRP                                                                                    |
| Deck material:           | GRP sandwich                                                                           |
| Superstructure material: | GRP sandwich                                                                           |
| Construction method:     | centre cockpit                                                                         |
|                          | open cockpit                                                                           |
|                          | self-draining cockpit                                                                  |
|                          | aftcabin                                                                               |
|                          | watertight bulkhead(s)                                                                 |
|                          | rubber rubbing strake                                                                  |
|                          | Sturdy, heavily constructed                                                            |
| Keel:                    | bolded steel keel                                                                      |
| Steering system:         | hydraulic                                                                              |
|                          | power steering                                                                         |
|                          | joystick                                                                               |
|                          | heavy-duty system                                                                      |
|                          | emergency steering                                                                     |
|                          | emergency tiller                                                                       |
| Windows:                 | aluminium portholes                                                                    |
|                          | Plexiglass                                                                             |
| Displacement (approx.):  | 14 ton                                                                                 |
| Ballast (approx.):       | 5000 kg in keel                                                                        |
| Airdraft (approx.):      | 18 m height above water                                                                |
| Owner:                   | Dutch owner                                                                            |
| Registration:            | Dutch registered                                                                       |
|                          | B-registered                                                                           |
|                          | Costs for the change of ownership and / eventually deletion are for purchasers amount. |
| Colour / Paint System:   | white hull re-gelcoated in 2016                                                        |
|                          | red striping                                                                           |
|                          | white superstructure                                                                   |
|                          | two component system 2016                                                              |
| Suitable for / as:       | ocean going                                                                            |
|                          | suitable as a year round live- aboard                                                  |
| General information:     | good sailing characteristics                                                           |
|                          | not inspected by us                                                                    |
| Additional information:  | centre cockpit sailing yacht                                                           |
|                          | classic lines                                                                          |
|                          | forepeak with chain locker                                                             |
|                          |                                                                                        |

## Rigging and sails

| Rigging type: | ketch rigged                                      |
|---------------|---------------------------------------------------|
| Mast:         | 2x aluminium (Elvstrom & Selden)                  |
|               | deck-stepped mast                                 |
| Lowerable:    | no                                                |
| Boom:         | 2x aluminium (Elvstrom & Selden)                  |
| Winches:      | Andersen 46 STE electrical winch                  |
|               | 3x halyard winch                                  |
|               | 1x reefing winch                                  |
|               | 2x sheet winch                                    |
| Sails:        | 25 m² jib (Intervoiles, 1977)                     |
|               | 75 m² genoa (Intervoiles, 1977)                   |
|               | 50 m² jib (Lee, 2007)                             |
|               | 45 m² jib (North Sails, 2005)                     |
|               | 14 m <sup>2</sup> storm jib (Intervoiles, 1977)   |
|               | 38 m² mainsail (Lee, 2008)                        |
|               | 13 m <sup>2</sup> mizzen (Voilerie Service, 2016) |