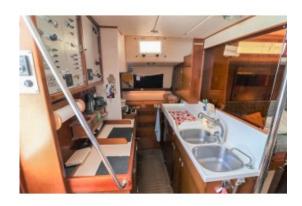

#### Accommodation

| and the second |                                         |
|-------------------------------------------------------------------------------------------------------------------------------------------------------------------------------------------------------------------------------------------------------------------------------------------------------------------------------------------------------------------------------------------------------------------------------------------------------------------------------------------------------------------------------------------------------------------------------------------------------------------------------------------------------------------------------------------------------------------------------------------------------------------------------------------------------------------------------------------------------------------------------------------------------------------------------------------------------------------------------------------------|-----------------------------------------|
| Interior:                                                                                                                                                                                                                                                                                                                                                                                                                                                                                                                                                                                                                                                                                                                                                                                                                                                                                                                                                                                       | mahogany interior                       |
|                                                                                                                                                                                                                                                                                                                                                                                                                                                                                                                                                                                                                                                                                                                                                                                                                                                                                                                                                                                                 | see photographs                         |
| Insulation:                                                                                                                                                                                                                                                                                                                                                                                                                                                                                                                                                                                                                                                                                                                                                                                                                                                                                                                                                                                     | sandwich construction                   |
| Cabins:                                                                                                                                                                                                                                                                                                                                                                                                                                                                                                                                                                                                                                                                                                                                                                                                                                                                                                                                                                                         | 2 cabins                                |
| Berth:                                                                                                                                                                                                                                                                                                                                                                                                                                                                                                                                                                                                                                                                                                                                                                                                                                                                                                                                                                                          | Forward: 1x 1-pers & 1x 2-pers          |
|                                                                                                                                                                                                                                                                                                                                                                                                                                                                                                                                                                                                                                                                                                                                                                                                                                                                                                                                                                                                 | Salon: 1x 1-pers & 1x 2-pers            |
|                                                                                                                                                                                                                                                                                                                                                                                                                                                                                                                                                                                                                                                                                                                                                                                                                                                                                                                                                                                                 | Aft: 1x 2-pers                          |
| Lay-out plan (not to scale):                                                                                                                                                                                                                                                                                                                                                                                                                                                                                                                                                                                                                                                                                                                                                                                                                                                                                                                                                                    | see attachment                          |
| Bathroom:                                                                                                                                                                                                                                                                                                                                                                                                                                                                                                                                                                                                                                                                                                                                                                                                                                                                                                                                                                                       | Forward:                                |
|                                                                                                                                                                                                                                                                                                                                                                                                                                                                                                                                                                                                                                                                                                                                                                                                                                                                                                                                                                                                 | washbasin                               |
|                                                                                                                                                                                                                                                                                                                                                                                                                                                                                                                                                                                                                                                                                                                                                                                                                                                                                                                                                                                                 | hot & cold running water                |
|                                                                                                                                                                                                                                                                                                                                                                                                                                                                                                                                                                                                                                                                                                                                                                                                                                                                                                                                                                                                 | shower                                  |
|                                                                                                                                                                                                                                                                                                                                                                                                                                                                                                                                                                                                                                                                                                                                                                                                                                                                                                                                                                                                 | in 1 area together with the toilet      |
|                                                                                                                                                                                                                                                                                                                                                                                                                                                                                                                                                                                                                                                                                                                                                                                                                                                                                                                                                                                                 | Aft:                                    |
|                                                                                                                                                                                                                                                                                                                                                                                                                                                                                                                                                                                                                                                                                                                                                                                                                                                                                                                                                                                                 | washbasin                               |
|                                                                                                                                                                                                                                                                                                                                                                                                                                                                                                                                                                                                                                                                                                                                                                                                                                                                                                                                                                                                 | hot & cold running water                |
|                                                                                                                                                                                                                                                                                                                                                                                                                                                                                                                                                                                                                                                                                                                                                                                                                                                                                                                                                                                                 | shower                                  |
|                                                                                                                                                                                                                                                                                                                                                                                                                                                                                                                                                                                                                                                                                                                                                                                                                                                                                                                                                                                                 | in 1 area together with the toilet      |
| Toilet / Heads:                                                                                                                                                                                                                                                                                                                                                                                                                                                                                                                                                                                                                                                                                                                                                                                                                                                                                                                                                                                 | 2x Jabsco pumptoilet                    |
| Galley:                                                                                                                                                                                                                                                                                                                                                                                                                                                                                                                                                                                                                                                                                                                                                                                                                                                                                                                                                                                         | U-shape galley                          |
| Cooker:                                                                                                                                                                                                                                                                                                                                                                                                                                                                                                                                                                                                                                                                                                                                                                                                                                                                                                                                                                                         | 2-burner hob                            |
|                                                                                                                                                                                                                                                                                                                                                                                                                                                                                                                                                                                                                                                                                                                                                                                                                                                                                                                                                                                                 | 230 Volt ceramic cooker                 |
|                                                                                                                                                                                                                                                                                                                                                                                                                                                                                                                                                                                                                                                                                                                                                                                                                                                                                                                                                                                                 | gimbals &                               |
|                                                                                                                                                                                                                                                                                                                                                                                                                                                                                                                                                                                                                                                                                                                                                                                                                                                                                                                                                                                                 | 1-burner hob                            |
|                                                                                                                                                                                                                                                                                                                                                                                                                                                                                                                                                                                                                                                                                                                                                                                                                                                                                                                                                                                                 | 230 Volt induction cooker               |
| Oven:                                                                                                                                                                                                                                                                                                                                                                                                                                                                                                                                                                                                                                                                                                                                                                                                                                                                                                                                                                                           | microwave/oven                          |
| Fridge / Refrigerator:                                                                                                                                                                                                                                                                                                                                                                                                                                                                                                                                                                                                                                                                                                                                                                                                                                                                                                                                                                          | fridge / refrigerator                   |
|                                                                                                                                                                                                                                                                                                                                                                                                                                                                                                                                                                                                                                                                                                                                                                                                                                                                                                                                                                                                 | 24 Volt                                 |
| Freezer:                                                                                                                                                                                                                                                                                                                                                                                                                                                                                                                                                                                                                                                                                                                                                                                                                                                                                                                                                                                        | freezer box                             |
|                                                                                                                                                                                                                                                                                                                                                                                                                                                                                                                                                                                                                                                                                                                                                                                                                                                                                                                                                                                                 | 24 Volt                                 |
| Worktop:                                                                                                                                                                                                                                                                                                                                                                                                                                                                                                                                                                                                                                                                                                                                                                                                                                                                                                                                                                                        | plastic worktop                         |
| Washbasin:                                                                                                                                                                                                                                                                                                                                                                                                                                                                                                                                                                                                                                                                                                                                                                                                                                                                                                                                                                                      | 2x stainless steel sink                 |
| Water tap:                                                                                                                                                                                                                                                                                                                                                                                                                                                                                                                                                                                                                                                                                                                                                                                                                                                                                                                                                                                      | mixer tap with hot & cold running water |
| Headroom (approx.):                                                                                                                                                                                                                                                                                                                                                                                                                                                                                                                                                                                                                                                                                                                                                                                                                                                                                                                                                                             | forward (approx.) 2,03 m                |
|                                                                                                                                                                                                                                                                                                                                                                                                                                                                                                                                                                                                                                                                                                                                                                                                                                                                                                                                                                                                 | salon (approx.) 2,17 m                  |
|                                                                                                                                                                                                                                                                                                                                                                                                                                                                                                                                                                                                                                                                                                                                                                                                                                                                                                                                                                                                 |                                         |

|                         | galley (approx.) 2,07 m                   |
|-------------------------|-------------------------------------------|
|                         | corridor / walkthrough (approx.) 1,75 m   |
|                         | aftcabin (approx.) 2,00 m                 |
| Additional information: | inventory                                 |
|                         | cutlery and crockery                      |
|                         | Candy Aquamatic 8T washing machine 3,5 kg |
|                         | lots of storage space                     |