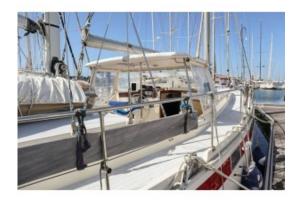

#### Accommodation

| and the second |                                         |
|-------------------------------------------------------------------------------------------------------------------------------------------------------------------------------------------------------------------------------------------------------------------------------------------------------------------------------------------------------------------------------------------------------------------------------------------------------------------------------------------------------------------------------------------------------------------------------------------------------------------------------------------------------------------------------------------------------------------------------------------------------------------------------------------------------------------------------------------------------------------------------------------------------------------------------------------------------------------------------------------------|-----------------------------------------|
| Interior:                                                                                                                                                                                                                                                                                                                                                                                                                                                                                                                                                                                                                                                                                                                                                                                                                                                                                                                                                                                       | mahogany interior                       |
|                                                                                                                                                                                                                                                                                                                                                                                                                                                                                                                                                                                                                                                                                                                                                                                                                                                                                                                                                                                                 | see photographs                         |
| Insulation:                                                                                                                                                                                                                                                                                                                                                                                                                                                                                                                                                                                                                                                                                                                                                                                                                                                                                                                                                                                     | sandwich construction                   |
| Cabins:                                                                                                                                                                                                                                                                                                                                                                                                                                                                                                                                                                                                                                                                                                                                                                                                                                                                                                                                                                                         | 2 cabins                                |
| Berth:                                                                                                                                                                                                                                                                                                                                                                                                                                                                                                                                                                                                                                                                                                                                                                                                                                                                                                                                                                                          | Forward: 1x 1-pers & 1x 2-pers          |
|                                                                                                                                                                                                                                                                                                                                                                                                                                                                                                                                                                                                                                                                                                                                                                                                                                                                                                                                                                                                 | Salon: 1x 1-pers & 1x 2-pers            |
|                                                                                                                                                                                                                                                                                                                                                                                                                                                                                                                                                                                                                                                                                                                                                                                                                                                                                                                                                                                                 | Aft: 1x 2-pers                          |
| Lay-out plan (not to scale):                                                                                                                                                                                                                                                                                                                                                                                                                                                                                                                                                                                                                                                                                                                                                                                                                                                                                                                                                                    | see attachment                          |
| Bathroom:                                                                                                                                                                                                                                                                                                                                                                                                                                                                                                                                                                                                                                                                                                                                                                                                                                                                                                                                                                                       | Forward:                                |
|                                                                                                                                                                                                                                                                                                                                                                                                                                                                                                                                                                                                                                                                                                                                                                                                                                                                                                                                                                                                 | washbasin                               |
|                                                                                                                                                                                                                                                                                                                                                                                                                                                                                                                                                                                                                                                                                                                                                                                                                                                                                                                                                                                                 | hot & cold running water                |
|                                                                                                                                                                                                                                                                                                                                                                                                                                                                                                                                                                                                                                                                                                                                                                                                                                                                                                                                                                                                 | shower                                  |
|                                                                                                                                                                                                                                                                                                                                                                                                                                                                                                                                                                                                                                                                                                                                                                                                                                                                                                                                                                                                 | in 1 area together with the toilet      |
|                                                                                                                                                                                                                                                                                                                                                                                                                                                                                                                                                                                                                                                                                                                                                                                                                                                                                                                                                                                                 | Aft:                                    |
|                                                                                                                                                                                                                                                                                                                                                                                                                                                                                                                                                                                                                                                                                                                                                                                                                                                                                                                                                                                                 | washbasin                               |
|                                                                                                                                                                                                                                                                                                                                                                                                                                                                                                                                                                                                                                                                                                                                                                                                                                                                                                                                                                                                 | hot & cold running water                |
|                                                                                                                                                                                                                                                                                                                                                                                                                                                                                                                                                                                                                                                                                                                                                                                                                                                                                                                                                                                                 | shower                                  |
|                                                                                                                                                                                                                                                                                                                                                                                                                                                                                                                                                                                                                                                                                                                                                                                                                                                                                                                                                                                                 | in 1 area together with the toilet      |
| Toilet / Heads:                                                                                                                                                                                                                                                                                                                                                                                                                                                                                                                                                                                                                                                                                                                                                                                                                                                                                                                                                                                 | 2x Jabsco pumptoilet                    |
| Galley:                                                                                                                                                                                                                                                                                                                                                                                                                                                                                                                                                                                                                                                                                                                                                                                                                                                                                                                                                                                         | U-shape galley                          |
| Cooker:                                                                                                                                                                                                                                                                                                                                                                                                                                                                                                                                                                                                                                                                                                                                                                                                                                                                                                                                                                                         | 2-burner hob                            |
|                                                                                                                                                                                                                                                                                                                                                                                                                                                                                                                                                                                                                                                                                                                                                                                                                                                                                                                                                                                                 | 230 Volt ceramic cooker                 |
|                                                                                                                                                                                                                                                                                                                                                                                                                                                                                                                                                                                                                                                                                                                                                                                                                                                                                                                                                                                                 | gimbals &                               |
|                                                                                                                                                                                                                                                                                                                                                                                                                                                                                                                                                                                                                                                                                                                                                                                                                                                                                                                                                                                                 | 1-burner hob                            |
|                                                                                                                                                                                                                                                                                                                                                                                                                                                                                                                                                                                                                                                                                                                                                                                                                                                                                                                                                                                                 | 230 Volt induction cooker               |
| Oven:                                                                                                                                                                                                                                                                                                                                                                                                                                                                                                                                                                                                                                                                                                                                                                                                                                                                                                                                                                                           | microwave/oven                          |
| Fridge / Refrigerator:                                                                                                                                                                                                                                                                                                                                                                                                                                                                                                                                                                                                                                                                                                                                                                                                                                                                                                                                                                          | fridge / refrigerator                   |
|                                                                                                                                                                                                                                                                                                                                                                                                                                                                                                                                                                                                                                                                                                                                                                                                                                                                                                                                                                                                 | 24 Volt                                 |
| Freezer:                                                                                                                                                                                                                                                                                                                                                                                                                                                                                                                                                                                                                                                                                                                                                                                                                                                                                                                                                                                        | freezer box                             |
|                                                                                                                                                                                                                                                                                                                                                                                                                                                                                                                                                                                                                                                                                                                                                                                                                                                                                                                                                                                                 | 24 Volt                                 |
| Worktop:                                                                                                                                                                                                                                                                                                                                                                                                                                                                                                                                                                                                                                                                                                                                                                                                                                                                                                                                                                                        | plastic worktop                         |
| Washbasin:                                                                                                                                                                                                                                                                                                                                                                                                                                                                                                                                                                                                                                                                                                                                                                                                                                                                                                                                                                                      | 2x stainless steel sink                 |
| Water tap:                                                                                                                                                                                                                                                                                                                                                                                                                                                                                                                                                                                                                                                                                                                                                                                                                                                                                                                                                                                      | mixer tap with hot & cold running water |
| Headroom (approx.):                                                                                                                                                                                                                                                                                                                                                                                                                                                                                                                                                                                                                                                                                                                                                                                                                                                                                                                                                                             | forward (approx.) 2,03 m                |
|                                                                                                                                                                                                                                                                                                                                                                                                                                                                                                                                                                                                                                                                                                                                                                                                                                                                                                                                                                                                 | salon (approx.) 2,17 m                  |
|                                                                                                                                                                                                                                                                                                                                                                                                                                                                                                                                                                                                                                                                                                                                                                                                                                                                                                                                                                                                 |                                         |

|                         | galley (approx.) 2,07 m                   |
|-------------------------|-------------------------------------------|
|                         | corridor / walkthrough (approx.) 1,75 m   |
|                         | aftcabin (approx.) 2,00 m                 |
| Additional information: | inventory                                 |
|                         | cutlery and crockery                      |
|                         | Candy Aquamatic 8T washing machine 3,5 kg |
|                         | lots of storage space                     |