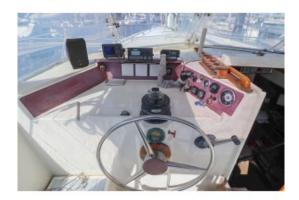

## Navigation equipment

| Navigation equipment: | Furuno M1623 daylight radar                                       |
|-----------------------|-------------------------------------------------------------------|
|                       | 2x Garmin 45 handheld GPS                                         |
|                       | 1x Garmin 12 handheld GPS                                         |
|                       | Danforth Constellation compass                                    |
|                       | Simrad IS 12 depth / echosounder                                  |
|                       | Simrad IS 12 windset                                              |
|                       | Simrad IS 12 log / speed                                          |
|                       | rudder indicator                                                  |
|                       | navigation lights                                                 |
|                       | clinometer                                                        |
|                       | barometer                                                         |
|                       | Standard Horizon Eclipse DSC + GX Class D 1100S VHF               |
|                       | ICOM IC-718 SSB AT-130E antenna tuner & PTC2 Pro Modem (Pactor 3) |
|                       | Sailor RT144B VHF                                                 |
|                       | Simrad AI50 class B Automatic Identification System (AIS)         |
|                       | Simrad AP 35 autopilot                                            |
|                       | Standard Horizon HX 750 S portable VHF                            |
|                       | Sailor R108 transceiver                                           |
|                       | clock                                                             |
|                       | 1x computer & charts (world)                                      |