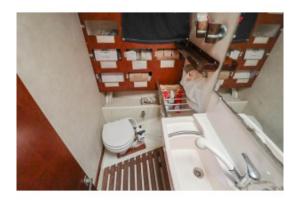

#### Accommodation

| and the second |                                         |
|-------------------------------------------------------------------------------------------------------------------------------------------------------------------------------------------------------------------------------------------------------------------------------------------------------------------------------------------------------------------------------------------------------------------------------------------------------------------------------------------------------------------------------------------------------------------------------------------------------------------------------------------------------------------------------------------------------------------------------------------------------------------------------------------------------------------------------------------------------------------------------------------------------------------------------------------------------------------------------------------------|-----------------------------------------|
| Interior:                                                                                                                                                                                                                                                                                                                                                                                                                                                                                                                                                                                                                                                                                                                                                                                                                                                                                                                                                                                       | mahogany interior                       |
|                                                                                                                                                                                                                                                                                                                                                                                                                                                                                                                                                                                                                                                                                                                                                                                                                                                                                                                                                                                                 | see photographs                         |
| Insulation:                                                                                                                                                                                                                                                                                                                                                                                                                                                                                                                                                                                                                                                                                                                                                                                                                                                                                                                                                                                     | sandwich construction                   |
| Cabins:                                                                                                                                                                                                                                                                                                                                                                                                                                                                                                                                                                                                                                                                                                                                                                                                                                                                                                                                                                                         | 2 cabins                                |
| Berth:                                                                                                                                                                                                                                                                                                                                                                                                                                                                                                                                                                                                                                                                                                                                                                                                                                                                                                                                                                                          | Forward: 1x 1-pers & 1x 2-pers          |
|                                                                                                                                                                                                                                                                                                                                                                                                                                                                                                                                                                                                                                                                                                                                                                                                                                                                                                                                                                                                 | Salon: 1x 1-pers & 1x 2-pers            |
|                                                                                                                                                                                                                                                                                                                                                                                                                                                                                                                                                                                                                                                                                                                                                                                                                                                                                                                                                                                                 | Aft: 1x 2-pers                          |
| Lay-out plan (not to scale):                                                                                                                                                                                                                                                                                                                                                                                                                                                                                                                                                                                                                                                                                                                                                                                                                                                                                                                                                                    | see attachment                          |
| Bathroom:                                                                                                                                                                                                                                                                                                                                                                                                                                                                                                                                                                                                                                                                                                                                                                                                                                                                                                                                                                                       | Forward:                                |
|                                                                                                                                                                                                                                                                                                                                                                                                                                                                                                                                                                                                                                                                                                                                                                                                                                                                                                                                                                                                 | washbasin                               |
|                                                                                                                                                                                                                                                                                                                                                                                                                                                                                                                                                                                                                                                                                                                                                                                                                                                                                                                                                                                                 | hot & cold running water                |
|                                                                                                                                                                                                                                                                                                                                                                                                                                                                                                                                                                                                                                                                                                                                                                                                                                                                                                                                                                                                 | shower                                  |
|                                                                                                                                                                                                                                                                                                                                                                                                                                                                                                                                                                                                                                                                                                                                                                                                                                                                                                                                                                                                 | in 1 area together with the toilet      |
|                                                                                                                                                                                                                                                                                                                                                                                                                                                                                                                                                                                                                                                                                                                                                                                                                                                                                                                                                                                                 | Aft:                                    |
|                                                                                                                                                                                                                                                                                                                                                                                                                                                                                                                                                                                                                                                                                                                                                                                                                                                                                                                                                                                                 | washbasin                               |
|                                                                                                                                                                                                                                                                                                                                                                                                                                                                                                                                                                                                                                                                                                                                                                                                                                                                                                                                                                                                 | hot & cold running water                |
|                                                                                                                                                                                                                                                                                                                                                                                                                                                                                                                                                                                                                                                                                                                                                                                                                                                                                                                                                                                                 | shower                                  |
|                                                                                                                                                                                                                                                                                                                                                                                                                                                                                                                                                                                                                                                                                                                                                                                                                                                                                                                                                                                                 | in 1 area together with the toilet      |
| Toilet / Heads:                                                                                                                                                                                                                                                                                                                                                                                                                                                                                                                                                                                                                                                                                                                                                                                                                                                                                                                                                                                 | 2x Jabsco pumptoilet                    |
| Galley:                                                                                                                                                                                                                                                                                                                                                                                                                                                                                                                                                                                                                                                                                                                                                                                                                                                                                                                                                                                         | U-shape galley                          |
| Cooker:                                                                                                                                                                                                                                                                                                                                                                                                                                                                                                                                                                                                                                                                                                                                                                                                                                                                                                                                                                                         | 2-burner hob                            |
|                                                                                                                                                                                                                                                                                                                                                                                                                                                                                                                                                                                                                                                                                                                                                                                                                                                                                                                                                                                                 | 230 Volt ceramic cooker                 |
|                                                                                                                                                                                                                                                                                                                                                                                                                                                                                                                                                                                                                                                                                                                                                                                                                                                                                                                                                                                                 | gimbals &                               |
|                                                                                                                                                                                                                                                                                                                                                                                                                                                                                                                                                                                                                                                                                                                                                                                                                                                                                                                                                                                                 | 1-burner hob                            |
|                                                                                                                                                                                                                                                                                                                                                                                                                                                                                                                                                                                                                                                                                                                                                                                                                                                                                                                                                                                                 | 230 Volt induction cooker               |
| Oven:                                                                                                                                                                                                                                                                                                                                                                                                                                                                                                                                                                                                                                                                                                                                                                                                                                                                                                                                                                                           | microwave/oven                          |
| Fridge / Refrigerator:                                                                                                                                                                                                                                                                                                                                                                                                                                                                                                                                                                                                                                                                                                                                                                                                                                                                                                                                                                          | fridge / refrigerator                   |
|                                                                                                                                                                                                                                                                                                                                                                                                                                                                                                                                                                                                                                                                                                                                                                                                                                                                                                                                                                                                 | 24 Volt                                 |
| Freezer:                                                                                                                                                                                                                                                                                                                                                                                                                                                                                                                                                                                                                                                                                                                                                                                                                                                                                                                                                                                        | freezer box                             |
|                                                                                                                                                                                                                                                                                                                                                                                                                                                                                                                                                                                                                                                                                                                                                                                                                                                                                                                                                                                                 | 24 Volt                                 |
| Worktop:                                                                                                                                                                                                                                                                                                                                                                                                                                                                                                                                                                                                                                                                                                                                                                                                                                                                                                                                                                                        | plastic worktop                         |
| Washbasin:                                                                                                                                                                                                                                                                                                                                                                                                                                                                                                                                                                                                                                                                                                                                                                                                                                                                                                                                                                                      | 2x stainless steel sink                 |
| Water tap:                                                                                                                                                                                                                                                                                                                                                                                                                                                                                                                                                                                                                                                                                                                                                                                                                                                                                                                                                                                      | mixer tap with hot & cold running water |
| Headroom (approx.):                                                                                                                                                                                                                                                                                                                                                                                                                                                                                                                                                                                                                                                                                                                                                                                                                                                                                                                                                                             | forward (approx.) 2,03 m                |
|                                                                                                                                                                                                                                                                                                                                                                                                                                                                                                                                                                                                                                                                                                                                                                                                                                                                                                                                                                                                 | salon (approx.) 2,17 m                  |
|                                                                                                                                                                                                                                                                                                                                                                                                                                                                                                                                                                                                                                                                                                                                                                                                                                                                                                                                                                                                 |                                         |