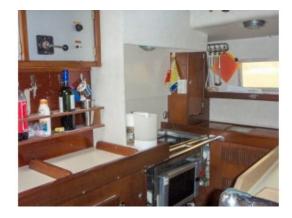

#### Accommodation

| and the second |                                         |
|-------------------------------------------------------------------------------------------------------------------------------------------------------------------------------------------------------------------------------------------------------------------------------------------------------------------------------------------------------------------------------------------------------------------------------------------------------------------------------------------------------------------------------------------------------------------------------------------------------------------------------------------------------------------------------------------------------------------------------------------------------------------------------------------------------------------------------------------------------------------------------------------------------------------------------------------------------------------------------------------------|-----------------------------------------|
| Interior:                                                                                                                                                                                                                                                                                                                                                                                                                                                                                                                                                                                                                                                                                                                                                                                                                                                                                                                                                                                       | mahogany interior                       |
|                                                                                                                                                                                                                                                                                                                                                                                                                                                                                                                                                                                                                                                                                                                                                                                                                                                                                                                                                                                                 | see photographs                         |
| Insulation:                                                                                                                                                                                                                                                                                                                                                                                                                                                                                                                                                                                                                                                                                                                                                                                                                                                                                                                                                                                     | sandwich construction                   |
| Cabins:                                                                                                                                                                                                                                                                                                                                                                                                                                                                                                                                                                                                                                                                                                                                                                                                                                                                                                                                                                                         | 2 cabins                                |
| Berth:                                                                                                                                                                                                                                                                                                                                                                                                                                                                                                                                                                                                                                                                                                                                                                                                                                                                                                                                                                                          | Forward: 1x 1-pers & 1x 2-pers          |
|                                                                                                                                                                                                                                                                                                                                                                                                                                                                                                                                                                                                                                                                                                                                                                                                                                                                                                                                                                                                 | Salon: 1x 1-pers & 1x 2-pers            |
|                                                                                                                                                                                                                                                                                                                                                                                                                                                                                                                                                                                                                                                                                                                                                                                                                                                                                                                                                                                                 | Aft: 1x 2-pers                          |
| Lay-out plan (not to scale):                                                                                                                                                                                                                                                                                                                                                                                                                                                                                                                                                                                                                                                                                                                                                                                                                                                                                                                                                                    | see attachment                          |
| Bathroom:                                                                                                                                                                                                                                                                                                                                                                                                                                                                                                                                                                                                                                                                                                                                                                                                                                                                                                                                                                                       | Forward:                                |
|                                                                                                                                                                                                                                                                                                                                                                                                                                                                                                                                                                                                                                                                                                                                                                                                                                                                                                                                                                                                 | washbasin                               |
|                                                                                                                                                                                                                                                                                                                                                                                                                                                                                                                                                                                                                                                                                                                                                                                                                                                                                                                                                                                                 | hot & cold running water                |
|                                                                                                                                                                                                                                                                                                                                                                                                                                                                                                                                                                                                                                                                                                                                                                                                                                                                                                                                                                                                 | shower                                  |
|                                                                                                                                                                                                                                                                                                                                                                                                                                                                                                                                                                                                                                                                                                                                                                                                                                                                                                                                                                                                 | in 1 area together with the toilet      |
|                                                                                                                                                                                                                                                                                                                                                                                                                                                                                                                                                                                                                                                                                                                                                                                                                                                                                                                                                                                                 | Aft:                                    |
|                                                                                                                                                                                                                                                                                                                                                                                                                                                                                                                                                                                                                                                                                                                                                                                                                                                                                                                                                                                                 | washbasin                               |
|                                                                                                                                                                                                                                                                                                                                                                                                                                                                                                                                                                                                                                                                                                                                                                                                                                                                                                                                                                                                 | hot & cold running water                |
|                                                                                                                                                                                                                                                                                                                                                                                                                                                                                                                                                                                                                                                                                                                                                                                                                                                                                                                                                                                                 | shower                                  |
|                                                                                                                                                                                                                                                                                                                                                                                                                                                                                                                                                                                                                                                                                                                                                                                                                                                                                                                                                                                                 | in 1 area together with the toilet      |
| Toilet / Heads:                                                                                                                                                                                                                                                                                                                                                                                                                                                                                                                                                                                                                                                                                                                                                                                                                                                                                                                                                                                 | 2x Jabsco pumptoilet                    |
| Galley:                                                                                                                                                                                                                                                                                                                                                                                                                                                                                                                                                                                                                                                                                                                                                                                                                                                                                                                                                                                         | U-shape galley                          |
| Cooker:                                                                                                                                                                                                                                                                                                                                                                                                                                                                                                                                                                                                                                                                                                                                                                                                                                                                                                                                                                                         | 2-burner hob                            |
|                                                                                                                                                                                                                                                                                                                                                                                                                                                                                                                                                                                                                                                                                                                                                                                                                                                                                                                                                                                                 | 230 Volt ceramic cooker                 |
|                                                                                                                                                                                                                                                                                                                                                                                                                                                                                                                                                                                                                                                                                                                                                                                                                                                                                                                                                                                                 | gimbals &                               |
|                                                                                                                                                                                                                                                                                                                                                                                                                                                                                                                                                                                                                                                                                                                                                                                                                                                                                                                                                                                                 | 1-burner hob                            |
|                                                                                                                                                                                                                                                                                                                                                                                                                                                                                                                                                                                                                                                                                                                                                                                                                                                                                                                                                                                                 | 230 Volt induction cooker               |
| Oven:                                                                                                                                                                                                                                                                                                                                                                                                                                                                                                                                                                                                                                                                                                                                                                                                                                                                                                                                                                                           | microwave/oven                          |
| Fridge / Refrigerator:                                                                                                                                                                                                                                                                                                                                                                                                                                                                                                                                                                                                                                                                                                                                                                                                                                                                                                                                                                          | fridge / refrigerator                   |
|                                                                                                                                                                                                                                                                                                                                                                                                                                                                                                                                                                                                                                                                                                                                                                                                                                                                                                                                                                                                 | 24 Volt                                 |
| Freezer:                                                                                                                                                                                                                                                                                                                                                                                                                                                                                                                                                                                                                                                                                                                                                                                                                                                                                                                                                                                        | freezer box                             |
|                                                                                                                                                                                                                                                                                                                                                                                                                                                                                                                                                                                                                                                                                                                                                                                                                                                                                                                                                                                                 | 24 Volt                                 |
| Worktop:                                                                                                                                                                                                                                                                                                                                                                                                                                                                                                                                                                                                                                                                                                                                                                                                                                                                                                                                                                                        | plastic worktop                         |
| Washbasin:                                                                                                                                                                                                                                                                                                                                                                                                                                                                                                                                                                                                                                                                                                                                                                                                                                                                                                                                                                                      | 2x stainless steel sink                 |
| Water tap:                                                                                                                                                                                                                                                                                                                                                                                                                                                                                                                                                                                                                                                                                                                                                                                                                                                                                                                                                                                      | mixer tap with hot & cold running water |
| Headroom (approx.):                                                                                                                                                                                                                                                                                                                                                                                                                                                                                                                                                                                                                                                                                                                                                                                                                                                                                                                                                                             | forward (approx.) 2,03 m                |
|                                                                                                                                                                                                                                                                                                                                                                                                                                                                                                                                                                                                                                                                                                                                                                                                                                                                                                                                                                                                 | salon (approx.) 2,17 m                  |
|                                                                                                                                                                                                                                                                                                                                                                                                                                                                                                                                                                                                                                                                                                                                                                                                                                                                                                                                                                                                 |                                         |

|                         | galley (approx.) 2,07 m                   |
|-------------------------|-------------------------------------------|
|                         | corridor / walkthrough (approx.) 1,75 m   |
|                         | aftcabin (approx.) 2,00 m                 |
| Additional information: | inventory                                 |
|                         | cutlery and crockery                      |
|                         | Candy Aquamatic 8T washing machine 3,5 kg |
|                         | lots of storage space                     |