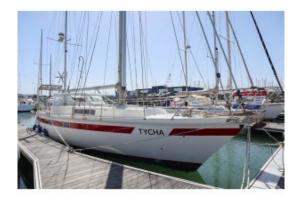

|
|               | 14 m <sup>2</sup> storm jib (Intervoiles, 1977)   |
|               | 38 m² mainsail (Lee, 2008)                        |
|               | 13 m <sup>2</sup> mizzen (Voilerie Service, 2016) |

| Roller Reefing system:  | Facnor furling-jib reefing system SD 290 |
|-------------------------|------------------------------------------|
|                         | Facnor furling-jib reefing system SD 200 |
| Additional information: | 2x 6 m spinnaker boom (Harken)           |
|                         | 2x traveller                             |
|                         | 2x rodkicker                             |
|                         | 2x Lazy Jacks                            |
|                         | sail covers                              |

## Equipment