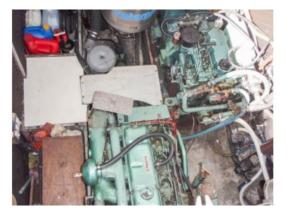

| <b>Technical information</b> |       |
|------------------------------|-------|
| Enginepower:                 | 80 Hp |
|                              | 58 kW |

Our offer is not binding. Provided information is deemed to be correct but is not guaranteed. The Hiswa General Conditions For Mediation Vessels of the Hiswa Association are apply. Registered at the clerk of the districts court's office in Amsterdam.

| Engine brend:                 | Porking                                               |
|-------------------------------|-------------------------------------------------------|
| Engine brand:<br>Revolutions: | Perkins<br>2200 RPM                                   |
| Engine model:                 | 4 236                                                 |
| Number of cylinders:          | 4                                                     |
| Construction year engine:     | 1998                                                  |
| Running hours (approx.):      | 2814 hrs (08-2016)                                    |
| Fuel:                         | diesel                                                |
| Fuel tank (approx.):          | 2x stainless steel tank(s)                            |
|                               | 590 & 300 litre                                       |
|                               | glass gauge to tank(s)                                |
|                               | Debug system                                          |
| Cooling system:               | intercooling                                          |
|                               | wet exhaust                                           |
| Propulsion:                   | propeller shaft                                       |
|                               | water lubricated propeller shaft                      |
|                               | 3 blade propeller                                     |
|                               | rope cutter                                           |
| Gearbox:                      | hydraulic                                             |
|                               | Velvet type AS 3-71C                                  |
|                               | reduction/ratio 2,1:1                                 |
| Speed (approx.):              | 6,5 knots cruising speed at 1400 RPM                  |
|                               | 8 knots top speed                                     |
| Heating:                      | central heating                                       |
|                               | convectors                                            |
|                               | from the engine cooling system                        |
| Bow thruster:                 | Side-Power SE 170/250 TC electric bow thruster (2016) |
|                               | 170 KGF                                               |
|                               | 24 Volt                                               |
| Electricity system:           | 12 Volt DC                                            |
|                               | 24 Volt DC                                            |
|                               | 110 Volt AC                                           |
|                               | 230 Volt AC                                           |
|                               | 230 Volt shore power connection                       |
|                               | professionally installed system                       |
| Batteries:                    | 12x 100 Ah domestic batterie(s) gel                   |
|                               | 2x 100 Ah starter batterie(s)                         |
|                               | 1x 75 Ah starter batterie(s) generator                |
|                               | maintenance free                                      |
| Battery charger:              | Victron Skylla battery charger 24/100                 |
| -                             | Pro Budget digital battery charger                    |
| Genny:                        | 10 kVA 230 Volt                                       |
|                               | Mitsubishi S3L2 diesel & Stanford                     |
|                               | 2002                                                  |
|                               | 1500 RPM                                              |
| Wind concretery               | running hours (approx.) 5133 hrs (09-2016)            |
| Wind generator:               | Aerogen 6 wind generator                              |
| Alternator:                   | 2x 40 ampère<br>24 Volt                               |
| Invertor                      | 24 Volt<br>Victron Phoenix inverter 24/2500           |
| Inverter:                     |                                                       |
|                               | 2x 24 Volt - 12 Volt inverter 10& 20 Ampere           |