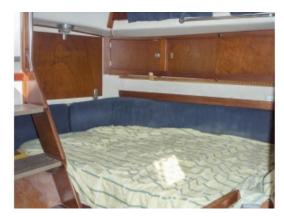

#### Accommodation

| and the second |                                         |
|-------------------------------------------------------------------------------------------------------------------------------------------------------------------------------------------------------------------------------------------------------------------------------------------------------------------------------------------------------------------------------------------------------------------------------------------------------------------------------------------------------------------------------------------------------------------------------------------------------------------------------------------------------------------------------------------------------------------------------------------------------------------------------------------------------------------------------------------------------------------------------------------------------------------------------------------------------------------------------------------------|-----------------------------------------|
| Interior:                                                                                                                                                                                                                                                                                                                                                                                                                                                                                                                                                                                                                                                                                                                                                                                                                                                                                                                                                                                       | mahogany interior                       |
|                                                                                                                                                                                                                                                                                                                                                                                                                                                                                                                                                                                                                                                                                                                                                                                                                                                                                                                                                                                                 | see photographs                         |
| Insulation:                                                                                                                                                                                                                                                                                                                                                                                                                                                                                                                                                                                                                                                                                                                                                                                                                                                                                                                                                                                     | sandwich construction                   |
| Cabins:                                                                                                                                                                                                                                                                                                                                                                                                                                                                                                                                                                                                                                                                                                                                                                                                                                                                                                                                                                                         | 2 cabins                                |
| Berth:                                                                                                                                                                                                                                                                                                                                                                                                                                                                                                                                                                                                                                                                                                                                                                                                                                                                                                                                                                                          | Forward: 1x 1-pers & 1x 2-pers          |
|                                                                                                                                                                                                                                                                                                                                                                                                                                                                                                                                                                                                                                                                                                                                                                                                                                                                                                                                                                                                 | Salon: 1x 1-pers & 1x 2-pers            |
|                                                                                                                                                                                                                                                                                                                                                                                                                                                                                                                                                                                                                                                                                                                                                                                                                                                                                                                                                                                                 | Aft: 1x 2-pers                          |
| Lay-out plan (not to scale):                                                                                                                                                                                                                                                                                                                                                                                                                                                                                                                                                                                                                                                                                                                                                                                                                                                                                                                                                                    | see attachment                          |
| Bathroom:                                                                                                                                                                                                                                                                                                                                                                                                                                                                                                                                                                                                                                                                                                                                                                                                                                                                                                                                                                                       | Forward:                                |
|                                                                                                                                                                                                                                                                                                                                                                                                                                                                                                                                                                                                                                                                                                                                                                                                                                                                                                                                                                                                 | washbasin                               |
|                                                                                                                                                                                                                                                                                                                                                                                                                                                                                                                                                                                                                                                                                                                                                                                                                                                                                                                                                                                                 | hot & cold running water                |
|                                                                                                                                                                                                                                                                                                                                                                                                                                                                                                                                                                                                                                                                                                                                                                                                                                                                                                                                                                                                 | shower                                  |
|                                                                                                                                                                                                                                                                                                                                                                                                                                                                                                                                                                                                                                                                                                                                                                                                                                                                                                                                                                                                 | in 1 area together with the toilet      |
|                                                                                                                                                                                                                                                                                                                                                                                                                                                                                                                                                                                                                                                                                                                                                                                                                                                                                                                                                                                                 | Aft:                                    |
|                                                                                                                                                                                                                                                                                                                                                                                                                                                                                                                                                                                                                                                                                                                                                                                                                                                                                                                                                                                                 | washbasin                               |
|                                                                                                                                                                                                                                                                                                                                                                                                                                                                                                                                                                                                                                                                                                                                                                                                                                                                                                                                                                                                 | hot & cold running water                |
|                                                                                                                                                                                                                                                                                                                                                                                                                                                                                                                                                                                                                                                                                                                                                                                                                                                                                                                                                                                                 | shower                                  |
|                                                                                                                                                                                                                                                                                                                                                                                                                                                                                                                                                                                                                                                                                                                                                                                                                                                                                                                                                                                                 | in 1 area together with the toilet      |
| Toilet / Heads:                                                                                                                                                                                                                                                                                                                                                                                                                                                                                                                                                                                                                                                                                                                                                                                                                                                                                                                                                                                 | 2x Jabsco pumptoilet                    |
| Galley:                                                                                                                                                                                                                                                                                                                                                                                                                                                                                                                                                                                                                                                                                                                                                                                                                                                                                                                                                                                         | U-shape galley                          |
| Cooker:                                                                                                                                                                                                                                                                                                                                                                                                                                                                                                                                                                                                                                                                                                                                                                                                                                                                                                                                                                                         | 2-burner hob                            |
|                                                                                                                                                                                                                                                                                                                                                                                                                                                                                                                                                                                                                                                                                                                                                                                                                                                                                                                                                                                                 | 230 Volt ceramic cooker                 |
|                                                                                                                                                                                                                                                                                                                                                                                                                                                                                                                                                                                                                                                                                                                                                                                                                                                                                                                                                                                                 | gimbals &                               |
|                                                                                                                                                                                                                                                                                                                                                                                                                                                                                                                                                                                                                                                                                                                                                                                                                                                                                                                                                                                                 | 1-burner hob                            |
|                                                                                                                                                                                                                                                                                                                                                                                                                                                                                                                                                                                                                                                                                                                                                                                                                                                                                                                                                                                                 | 230 Volt induction cooker               |
| Oven:                                                                                                                                                                                                                                                                                                                                                                                                                                                                                                                                                                                                                                                                                                                                                                                                                                                                                                                                                                                           | microwave/oven                          |
| Fridge / Refrigerator:                                                                                                                                                                                                                                                                                                                                                                                                                                                                                                                                                                                                                                                                                                                                                                                                                                                                                                                                                                          | fridge / refrigerator                   |
|                                                                                                                                                                                                                                                                                                                                                                                                                                                                                                                                                                                                                                                                                                                                                                                                                                                                                                                                                                                                 | 24 Volt                                 |
| Freezer:                                                                                                                                                                                                                                                                                                                                                                                                                                                                                                                                                                                                                                                                                                                                                                                                                                                                                                                                                                                        | freezer box                             |
|                                                                                                                                                                                                                                                                                                                                                                                                                                                                                                                                                                                                                                                                                                                                                                                                                                                                                                                                                                                                 | 24 Volt                                 |
| Worktop:                                                                                                                                                                                                                                                                                                                                                                                                                                                                                                                                                                                                                                                                                                                                                                                                                                                                                                                                                                                        | plastic worktop                         |
| Washbasin:                                                                                                                                                                                                                                                                                                                                                                                                                                                                                                                                                                                                                                                                                                                                                                                                                                                                                                                                                                                      | 2x stainless steel sink                 |
| Water tap:                                                                                                                                                                                                                                                                                                                                                                                                                                                                                                                                                                                                                                                                                                                                                                                                                                                                                                                                                                                      | mixer tap with hot & cold running water |
| Headroom (approx.):                                                                                                                                                                                                                                                                                                                                                                                                                                                                                                                                                                                                                                                                                                                                                                                                                                                                                                                                                                             | forward (approx.) 2,03 m                |
|                                                                                                                                                                                                                                                                                                                                                                                                                                                                                                                                                                                                                                                                                                                                                                                                                                                                                                                                                                                                 | salon (approx.) 2,17 m                  |
|                                                                                                                                                                                                                                                                                                                                                                                                                                                                                                                                                                                                                                                                                                                                                                                                                                                                                                                                                                                                 |                                         |