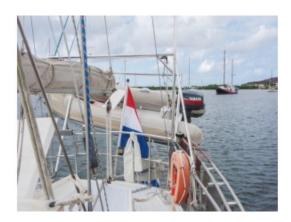

# Amel Meltem 52

# € 132.500,--

VAT not applicable

Dimensions (m)

Mooring

15.40 x 4.25 x 1.95 Near La Rochelle, France

| Ref. no. | 111202 |
|----------|--------|
| Year     | 1977   |
| Material | GRP    |
|          |        |

### General information

| General information      |                                                                                        |
|--------------------------|----------------------------------------------------------------------------------------|
| Yard:                    | Yard Amel Yachts, F-La Rochelle                                                        |
| Rebuilt year:            | 2001/2002                                                                              |
| Designer / Architect:    | Mr. Henri Amel                                                                         |
| Hull shape:              | round bilged                                                                           |
| Hull material:           | GRP                                                                                    |
| Deck material:           | GRP sandwich                                                                           |
| Superstructure material: | GRP sandwich                                                                           |
| Construction method:     | centre cockpit                                                                         |
|                          | open cockpit                                                                           |
|                          | self-draining cockpit                                                                  |
|                          | aftcabin                                                                               |
|                          | watertight bulkhead(s)                                                                 |
|                          | rubber rubbing strake                                                                  |
|                          | Sturdy, heavily constructed                                                            |
| Keel:                    | bolded steel keel                                                                      |
| Steering system:         | hydraulic                                                                              |
|                          | power steering                                                                         |
|                          | joystick                                                                               |
|                          | heavy-duty system                                                                      |
|                          | emergency steering                                                                     |
|                          | emergency tiller                                                                       |
| Windows:                 | aluminium portholes                                                                    |
|                          | Plexiglass                                                                             |
| Displacement (approx.):  | 14 ton                                                                                 |
| Ballast (approx.):       | 5000 kg in keel                                                                        |
| Airdraft (approx.):      | 18 m height above water                                                                |
| Owner:                   | Dutch owner                                                                            |
| Registration:            | Dutch registered                                                                       |
|                          | B-registered                                                                           |
|                          | Costs for the change of ownership and / eventually deletion are for purchasers amount. |
| Colour / Paint System:   | white hull re-gelcoated in 2016                                                        |
|                          | red striping                                                                           |
|                          | white superstructure                                                                   |
|                          | two component system 2016                                                              |
| Suitable for / as:       | ocean going                                                                            |
|                          | suitable as a year round live- aboard                                                  |
| General information:     | good sailing characteristics                                                           |
|                          | not inspected by us                                                                    |
| Additional information:  | centre cockpit sailing yacht                                                           |
|                          | classic lines                                                                          |
|                          | forepeak with chain locker                                                             |
|                          |                                                                                        |