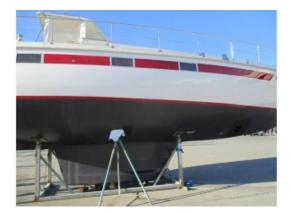

### General information

| General information      |                                                                                        |
|--------------------------|----------------------------------------------------------------------------------------|
| Yard:                    | Yard Amel Yachts, F-La Rochelle                                                        |
| Rebuilt year:            | 2001/2002                                                                              |
| Designer / Architect:    | Mr. Henri Amel                                                                         |
| Hull shape:              | round bilged                                                                           |
| Hull material:           | GRP                                                                                    |
| Deck material:           | GRP sandwich                                                                           |
| Superstructure material: | GRP sandwich                                                                           |
| Construction method:     | centre cockpit                                                                         |
|                          | open cockpit                                                                           |
|                          | self-draining cockpit                                                                  |
|                          | aftcabin                                                                               |
|                          | watertight bulkhead(s)                                                                 |
|                          | rubber rubbing strake                                                                  |
|                          | Sturdy, heavily constructed                                                            |
| Keel:                    | bolded steel keel                                                                      |
| Steering system:         | hydraulic                                                                              |
|                          | power steering                                                                         |
|                          | joystick                                                                               |
|                          | heavy-duty system                                                                      |
|                          | emergency steering                                                                     |
|                          | emergency tiller                                                                       |
| Windows:                 | aluminium portholes                                                                    |
|                          | Plexiglass                                                                             |
| Displacement (approx.):  | 14 ton                                                                                 |
| Ballast (approx.):       | 5000 kg in keel                                                                        |
| Airdraft (approx.):      | 18 m height above water                                                                |
| Owner:                   | Dutch owner                                                                            |
| Registration:            | Dutch registered                                                                       |
|                          | B-registered                                                                           |
|                          | Costs for the change of ownership and / eventually deletion are for purchasers amount. |
| Colour / Paint System:   | white hull re-gelcoated in 2016                                                        |
|                          | red striping                                                                           |
|                          | white superstructure                                                                   |
|                          | two component system 2016                                                              |
| Suitable for / as:       | ocean going                                                                            |
|                          | suitable as a year round live- aboard                                                  |
| General information:     | good sailing characteristics                                                           |
|                          | not inspected by us                                                                    |
| Additional information:  | centre cockpit sailing yacht                                                           |
|                          | classic lines                                                                          |
|                          | forepeak with chain locker                                                             |
|                          |                                                                                        |