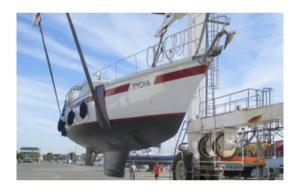

# Amel Meltem 52

### General information

| General information      |                                                                                        |
|--------------------------|----------------------------------------------------------------------------------------|
| Yard:                    | Yard Amel Yachts, F-La Rochelle                                                        |
| Rebuilt year:            | 2001/2002                                                                              |
| Designer / Architect:    | Mr. Henri Amel                                                                         |
| Hull shape:              | round bilged                                                                           |
| Hull material:           | GRP                                                                                    |
| Deck material:           | GRP sandwich                                                                           |
| Superstructure material: | GRP sandwich                                                                           |
| Construction method:     | centre cockpit                                                                         |
|                          | open cockpit                                                                           |
|                          | self-draining cockpit                                                                  |
|                          | aftcabin                                                                               |
|                          | watertight bulkhead(s)                                                                 |
|                          | rubber rubbing strake                                                                  |
|                          | Sturdy, heavily constructed                                                            |
| Keel:                    | bolded steel keel                                                                      |
| Steering system:         | hydraulic                                                                              |
|                          | power steering                                                                         |
|                          | joystick                                                                               |
|                          | heavy-duty system                                                                      |
|                          | emergency steering                                                                     |
|                          | emergency tiller                                                                       |
| Windows:                 | aluminium portholes                                                                    |
|                          | Plexiglass                                                                             |
| Displacement (approx.):  | 14 ton                                                                                 |
| Ballast (approx.):       | 5000 kg in keel                                                                        |
| Airdraft (approx.):      | 18 m height above water                                                                |
| Owner:                   | Dutch owner                                                                            |
| Registration:            | Dutch registered                                                                       |
|                          | B-registered                                                                           |
|                          | Costs for the change of ownership and / eventually deletion are for purchasers amount. |
| Colour / Paint System:   | white hull re-gelcoated in 2016                                                        |
|                          | red striping                                                                           |
|                          | white superstructure                                                                   |
|                          | two component system 2016                                                              |
| Suitable for / as:       | ocean going                                                                            |
|                          | suitable as a year round live- aboard                                                  |
| General information:     | good sailing characteristics                                                           |
|                          | not inspected by us                                                                    |
| Additional information:  | centre cockpit sailing yacht                                                           |
|                          | classic lines                                                                          |
|                          | forepeak with chain locker                                                             |
|                          |                                                                                        |