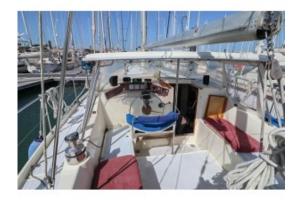

### General information

| General information      |                                                                                        |
|--------------------------|----------------------------------------------------------------------------------------|
| Yard:                    | Yard Amel Yachts, F-La Rochelle                                                        |
| Rebuilt year:            | 2001/2002                                                                              |
| Designer / Architect:    | Mr. Henri Amel                                                                         |
| Hull shape:              | round bilged                                                                           |
| Hull material:           | GRP                                                                                    |
| Deck material:           | GRP sandwich                                                                           |
| Superstructure material: | GRP sandwich                                                                           |
| Construction method:     | centre cockpit                                                                         |
|                          | open cockpit                                                                           |
|                          | self-draining cockpit                                                                  |
|                          | aftcabin                                                                               |
|                          | watertight bulkhead(s)                                                                 |
|                          | rubber rubbing strake                                                                  |
|                          | Sturdy, heavily constructed                                                            |
| Keel:                    | bolded steel keel                                                                      |
| Steering system:         | hydraulic                                                                              |
|                          | power steering                                                                         |
|                          | joystick                                                                               |
|                          | heavy-duty system                                                                      |
|                          | emergency steering                                                                     |
|                          | emergency tiller                                                                       |
| Windows:                 | aluminium portholes                                                                    |
|                          | Plexiglass                                                                             |
| Displacement (approx.):  | 14 ton                                                                                 |
| Ballast (approx.):       | 5000 kg in keel                                                                        |
| Airdraft (approx.):      | 18 m height above water                                                                |
| Owner:                   | Dutch owner                                                                            |
| Registration:            | Dutch registered                                                                       |
|                          | B-registered                                                                           |
|                          | Costs for the change of ownership and / eventually deletion are for purchasers amount. |
| Colour / Paint System:   | white hull re-gelcoated in 2016                                                        |
|                          | red striping                                                                           |
|                          | white superstructure                                                                   |
|                          | two component system 2016                                                              |
| Suitable for / as:       | ocean going                                                                            |
|                          | suitable as a year round live- aboard                                                  |
| General information:     | good sailing characteristics                                                           |
|                          | not inspected by us                                                                    |
| Additional information:  | centre cockpit sailing yacht                                                           |
|                          | classic lines                                                                          |
|                          | forepeak with chain locker                                                             |
|                          |                                                                                        |

#### Accommodation

| and the second |                                         |
|-------------------------------------------------------------------------------------------------------------------------------------------------------------------------------------------------------------------------------------------------------------------------------------------------------------------------------------------------------------------------------------------------------------------------------------------------------------------------------------------------------------------------------------------------------------------------------------------------------------------------------------------------------------------------------------------------------------------------------------------------------------------------------------------------------------------------------------------------------------------------------------------------------------------------------------------------------------------------------------------------|-----------------------------------------|
| Interior:                                                                                                                                                                                                                                                                                                                                                                                                                                                                                                                                                                                                                                                                                                                                                                                                                                                                                                                                                                                       | mahogany interior                       |
|                                                                                                                                                                                                                                                                                                                                                                                                                                                                                                                                                                                                                                                                                                                                                                                                                                                                                                                                                                                                 | see photographs                         |
| Insulation:                                                                                                                                                                                                                                                                                                                                                                                                                                                                                                                                                                                                                                                                                                                                                                                                                                                                                                                                                                                     | sandwich construction                   |
| Cabins:                                                                                                                                                                                                                                                                                                                                                                                                                                                                                                                                                                                                                                                                                                                                                                                                                                                                                                                                                                                         | 2 cabins                                |
| Berth:                                                                                                                                                                                                                                                                                                                                                                                                                                                                                                                                                                                                                                                                                                                                                                                                                                                                                                                                                                                          | Forward: 1x 1-pers & 1x 2-pers          |
|                                                                                                                                                                                                                                                                                                                                                                                                                                                                                                                                                                                                                                                                                                                                                                                                                                                                                                                                                                                                 | Salon: 1x 1-pers & 1x 2-pers            |
|                                                                                                                                                                                                                                                                                                                                                                                                                                                                                                                                                                                                                                                                                                                                                                                                                                                                                                                                                                                                 | Aft: 1x 2-pers                          |
| Lay-out plan (not to scale):                                                                                                                                                                                                                                                                                                                                                                                                                                                                                                                                                                                                                                                                                                                                                                                                                                                                                                                                                                    | see attachment                          |
| Bathroom:                                                                                                                                                                                                                                                                                                                                                                                                                                                                                                                                                                                                                                                                                                                                                                                                                                                                                                                                                                                       | Forward:                                |
|                                                                                                                                                                                                                                                                                                                                                                                                                                                                                                                                                                                                                                                                                                                                                                                                                                                                                                                                                                                                 | washbasin                               |
|                                                                                                                                                                                                                                                                                                                                                                                                                                                                                                                                                                                                                                                                                                                                                                                                                                                                                                                                                                                                 | hot & cold running water                |
|                                                                                                                                                                                                                                                                                                                                                                                                                                                                                                                                                                                                                                                                                                                                                                                                                                                                                                                                                                                                 | shower                                  |
|                                                                                                                                                                                                                                                                                                                                                                                                                                                                                                                                                                                                                                                                                                                                                                                                                                                                                                                                                                                                 | in 1 area together with the toilet      |
|                                                                                                                                                                                                                                                                                                                                                                                                                                                                                                                                                                                                                                                                                                                                                                                                                                                                                                                                                                                                 | Aft:                                    |
|                                                                                                                                                                                                                                                                                                                                                                                                                                                                                                                                                                                                                                                                                                                                                                                                                                                                                                                                                                                                 | washbasin                               |
|                                                                                                                                                                                                                                                                                                                                                                                                                                                                                                                                                                                                                                                                                                                                                                                                                                                                                                                                                                                                 | hot & cold running water                |
|                                                                                                                                                                                                                                                                                                                                                                                                                                                                                                                                                                                                                                                                                                                                                                                                                                                                                                                                                                                                 | shower                                  |
|                                                                                                                                                                                                                                                                                                                                                                                                                                                                                                                                                                                                                                                                                                                                                                                                                                                                                                                                                                                                 | in 1 area together with the toilet      |
| Toilet / Heads:                                                                                                                                                                                                                                                                                                                                                                                                                                                                                                                                                                                                                                                                                                                                                                                                                                                                                                                                                                                 | 2x Jabsco pumptoilet                    |
| Galley:                                                                                                                                                                                                                                                                                                                                                                                                                                                                                                                                                                                                                                                                                                                                                                                                                                                                                                                                                                                         | U-shape galley                          |
| Cooker:                                                                                                                                                                                                                                                                                                                                                                                                                                                                                                                                                                                                                                                                                                                                                                                                                                                                                                                                                                                         | 2-burner hob                            |
|                                                                                                                                                                                                                                                                                                                                                                                                                                                                                                                                                                                                                                                                                                                                                                                                                                                                                                                                                                                                 | 230 Volt ceramic cooker                 |
|                                                                                                                                                                                                                                                                                                                                                                                                                                                                                                                                                                                                                                                                                                                                                                                                                                                                                                                                                                                                 | gimbals &                               |
|                                                                                                                                                                                                                                                                                                                                                                                                                                                                                                                                                                                                                                                                                                                                                                                                                                                                                                                                                                                                 | 1-burner hob                            |
|                                                                                                                                                                                                                                                                                                                                                                                                                                                                                                                                                                                                                                                                                                                                                                                                                                                                                                                                                                                                 | 230 Volt induction cooker               |
| Oven:                                                                                                                                                                                                                                                                                                                                                                                                                                                                                                                                                                                                                                                                                                                                                                                                                                                                                                                                                                                           | microwave/oven                          |
| Fridge / Refrigerator:                                                                                                                                                                                                                                                                                                                                                                                                                                                                                                                                                                                                                                                                                                                                                                                                                                                                                                                                                                          | fridge / refrigerator                   |
|                                                                                                                                                                                                                                                                                                                                                                                                                                                                                                                                                                                                                                                                                                                                                                                                                                                                                                                                                                                                 | 24 Volt                                 |
| Freezer:                                                                                                                                                                                                                                                                                                                                                                                                                                                                                                                                                                                                                                                                                                                                                                                                                                                                                                                                                                                        | freezer box                             |
|                                                                                                                                                                                                                                                                                                                                                                                                                                                                                                                                                                                                                                                                                                                                                                                                                                                                                                                                                                                                 | 24 Volt                                 |
| Worktop:                                                                                                                                                                                                                                                                                                                                                                                                                                                                                                                                                                                                                                                                                                                                                                                                                                                                                                                                                                                        | plastic worktop                         |
| Washbasin:                                                                                                                                                                                                                                                                                                                                                                                                                                                                                                                                                                                                                                                                                                                                                                                                                                                                                                                                                                                      | 2x stainless steel sink                 |
| Water tap:                                                                                                                                                                                                                                                                                                                                                                                                                                                                                                                                                                                                                                                                                                                                                                                                                                                                                                                                                                                      | mixer tap with hot & cold running water |
| Headroom (approx.):                                                                                                                                                                                                                                                                                                                                                                                                                                                                                                                                                                                                                                                                                                                                                                                                                                                                                                                                                                             | forward (approx.) 2,03 m                |
|                                                                                                                                                                                                                                                                                                                                                                                                                                                                                                                                                                                                                                                                                                                                                                                                                                                                                                                                                                                                 | salon (approx.) 2,17 m                  |
|                                                                                                                                                                                                                                                                                                                                                                                                                                                                                                                                                                                                                                                                                                                                                                                                                                                                                                                                                                                                 |                                         |