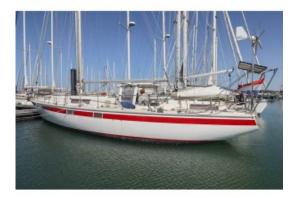

# Amel Meltem 52

# € 132.500,--

VAT not applicable

Dimensions (m)

Mooring

15.40 x 4.25 x 1.95 Near La Rochelle, France

| Ref. no. | 111202 |
|----------|--------|
| Year     | 1977   |
| Material | GRP    |
|          |        |

### General information

| General information      |                                                                                        |
|--------------------------|----------------------------------------------------------------------------------------|
| Yard:                    | Yard Amel Yachts, F-La Rochelle                                                        |
| Rebuilt year:            | 2001/2002                                                                              |
| Designer / Architect:    | Mr. Henri Amel                                                                         |
| Hull shape:              | round bilged                                                                           |
| Hull material:           | GRP                                                                                    |
| Deck material:           | GRP sandwich                                                                           |
| Superstructure material: | GRP sandwich                                                                           |
| Construction method:     | centre cockpit                                                                         |
|                          | open cockpit                                                                           |
|                          | self-draining cockpit                                                                  |
|                          | aftcabin                                                                               |
|                          | watertight bulkhead(s)                                                                 |
|                          | rubber rubbing strake                                                                  |
|                          | Sturdy, heavily constructed                                                            |
| Keel:                    | bolded steel keel                                                                      |
| Steering system:         | hydraulic                                                                              |
|                          | power steering                                                                         |
|                          | joystick                                                                               |
|                          | heavy-duty system                                                                      |
|                          | emergency steering                                                                     |
|                          | emergency tiller                                                                       |
| Windows:                 | aluminium portholes                                                                    |
|                          | Plexiglass                                                                             |
| Displacement (approx.):  | 14 ton                                                                                 |
| Ballast (approx.):       | 5000 kg in keel                                                                        |
| Airdraft (approx.):      | 18 m height above water                                                                |
| Owner:                   | Dutch owner                                                                            |
| Registration:            | Dutch registered                                                                       |
|                          | B-registered                                                                           |
|                          | Costs for the change of ownership and / eventually deletion are for purchasers amount. |
| Colour / Paint System:   | white hull re-gelcoated in 2016                                                        |
|                          | red striping                                                                           |
|                          | white superstructure                                                                   |
|                          | two component system 2016                                                              |
| Suitable for / as:       | ocean going                                                                            |
|                          | suitable as a year round live- aboard                                                  |
| General information:     | good sailing characteristics                                                           |
|                          | not inspected by us                                                                    |
| Additional information:  | centre cockpit sailing yacht                                                           |
|                          | classic lines                                                                          |
|                          | forepeak with chain locker                                                             |
|                          |                                                                                        |