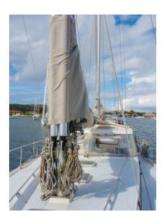

## Rigging and sails

| Rigging type: | ketch rigged                                      |
|---------------|---------------------------------------------------|
| Mast:         | 2x aluminium (Elvstrom & Selden)                  |
|               | deck-stepped mast                                 |
| Lowerable:    | no                                                |
| Boom:         | 2x aluminium (Elvstrom & Selden)                  |
| Winches:      | Andersen 46 STE electrical winch                  |
|               | 3x halyard winch                                  |
|               | 1x reefing winch                                  |
|               | 2x sheet winch                                    |
| Sails:        | 25 m² jib (Intervoiles, 1977)                     |
|               | 75 m² genoa (Intervoiles, 1977)                   |
|               | 50 m² jib (Lee, 2007)                             |
|               | 45 m² jib (North Sails, 2005)                     |
|               | 14 m <sup>2</sup> storm jib (Intervoiles, 1977)   |
|               | 38 m² mainsail (Lee, 2008)                        |
|               | 13 m <sup>2</sup> mizzen (Voilerie Service, 2016) |

| Roller Reefing system:  | Facnor furling-jib reefing system SD 290 |
|-------------------------|------------------------------------------|
|                         | Facnor furling-jib reefing system SD 200 |
| Additional information: | 2x 6 m spinnaker boom (Harken)           |
|                         | 2x traveller                             |
|                         | 2x rodkicker                             |
|                         | 2x Lazy Jacks                            |
|                         | sail covers                              |