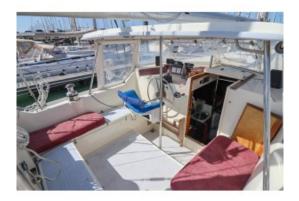

#### Accommodation

| and the second |                                         |
|-------------------------------------------------------------------------------------------------------------------------------------------------------------------------------------------------------------------------------------------------------------------------------------------------------------------------------------------------------------------------------------------------------------------------------------------------------------------------------------------------------------------------------------------------------------------------------------------------------------------------------------------------------------------------------------------------------------------------------------------------------------------------------------------------------------------------------------------------------------------------------------------------------------------------------------------------------------------------------------------------|-----------------------------------------|
| Interior:                                                                                                                                                                                                                                                                                                                                                                                                                                                                                                                                                                                                                                                                                                                                                                                                                                                                                                                                                                                       | mahogany interior                       |
|                                                                                                                                                                                                                                                                                                                                                                                                                                                                                                                                                                                                                                                                                                                                                                                                                                                                                                                                                                                                 | see photographs                         |
| Insulation:                                                                                                                                                                                                                                                                                                                                                                                                                                                                                                                                                                                                                                                                                                                                                                                                                                                                                                                                                                                     | sandwich construction                   |
| Cabins:                                                                                                                                                                                                                                                                                                                                                                                                                                                                                                                                                                                                                                                                                                                                                                                                                                                                                                                                                                                         | 2 cabins                                |
| Berth:                                                                                                                                                                                                                                                                                                                                                                                                                                                                                                                                                                                                                                                                                                                                                                                                                                                                                                                                                                                          | Forward: 1x 1-pers & 1x 2-pers          |
|                                                                                                                                                                                                                                                                                                                                                                                                                                                                                                                                                                                                                                                                                                                                                                                                                                                                                                                                                                                                 | Salon: 1x 1-pers & 1x 2-pers            |
|                                                                                                                                                                                                                                                                                                                                                                                                                                                                                                                                                                                                                                                                                                                                                                                                                                                                                                                                                                                                 | Aft: 1x 2-pers                          |
| Lay-out plan (not to scale):                                                                                                                                                                                                                                                                                                                                                                                                                                                                                                                                                                                                                                                                                                                                                                                                                                                                                                                                                                    | see attachment                          |
| Bathroom:                                                                                                                                                                                                                                                                                                                                                                                                                                                                                                                                                                                                                                                                                                                                                                                                                                                                                                                                                                                       | Forward:                                |
|                                                                                                                                                                                                                                                                                                                                                                                                                                                                                                                                                                                                                                                                                                                                                                                                                                                                                                                                                                                                 | washbasin                               |
|                                                                                                                                                                                                                                                                                                                                                                                                                                                                                                                                                                                                                                                                                                                                                                                                                                                                                                                                                                                                 | hot & cold running water                |
|                                                                                                                                                                                                                                                                                                                                                                                                                                                                                                                                                                                                                                                                                                                                                                                                                                                                                                                                                                                                 | shower                                  |
|                                                                                                                                                                                                                                                                                                                                                                                                                                                                                                                                                                                                                                                                                                                                                                                                                                                                                                                                                                                                 | in 1 area together with the toilet      |
|                                                                                                                                                                                                                                                                                                                                                                                                                                                                                                                                                                                                                                                                                                                                                                                                                                                                                                                                                                                                 | Aft:                                    |
|                                                                                                                                                                                                                                                                                                                                                                                                                                                                                                                                                                                                                                                                                                                                                                                                                                                                                                                                                                                                 | washbasin                               |
|                                                                                                                                                                                                                                                                                                                                                                                                                                                                                                                                                                                                                                                                                                                                                                                                                                                                                                                                                                                                 | hot & cold running water                |
|                                                                                                                                                                                                                                                                                                                                                                                                                                                                                                                                                                                                                                                                                                                                                                                                                                                                                                                                                                                                 | shower                                  |
|                                                                                                                                                                                                                                                                                                                                                                                                                                                                                                                                                                                                                                                                                                                                                                                                                                                                                                                                                                                                 | in 1 area together with the toilet      |
| Toilet / Heads:                                                                                                                                                                                                                                                                                                                                                                                                                                                                                                                                                                                                                                                                                                                                                                                                                                                                                                                                                                                 | 2x Jabsco pumptoilet                    |
| Galley:                                                                                                                                                                                                                                                                                                                                                                                                                                                                                                                                                                                                                                                                                                                                                                                                                                                                                                                                                                                         | U-shape galley                          |
| Cooker:                                                                                                                                                                                                                                                                                                                                                                                                                                                                                                                                                                                                                                                                                                                                                                                                                                                                                                                                                                                         | 2-burner hob                            |
|                                                                                                                                                                                                                                                                                                                                                                                                                                                                                                                                                                                                                                                                                                                                                                                                                                                                                                                                                                                                 | 230 Volt ceramic cooker                 |
|                                                                                                                                                                                                                                                                                                                                                                                                                                                                                                                                                                                                                                                                                                                                                                                                                                                                                                                                                                                                 | gimbals &                               |
|                                                                                                                                                                                                                                                                                                                                                                                                                                                                                                                                                                                                                                                                                                                                                                                                                                                                                                                                                                                                 | 1-burner hob                            |
|                                                                                                                                                                                                                                                                                                                                                                                                                                                                                                                                                                                                                                                                                                                                                                                                                                                                                                                                                                                                 | 230 Volt induction cooker               |
| Oven:                                                                                                                                                                                                                                                                                                                                                                                                                                                                                                                                                                                                                                                                                                                                                                                                                                                                                                                                                                                           | microwave/oven                          |
| Fridge / Refrigerator:                                                                                                                                                                                                                                                                                                                                                                                                                                                                                                                                                                                                                                                                                                                                                                                                                                                                                                                                                                          | fridge / refrigerator                   |
|                                                                                                                                                                                                                                                                                                                                                                                                                                                                                                                                                                                                                                                                                                                                                                                                                                                                                                                                                                                                 | 24 Volt                                 |
| Freezer:                                                                                                                                                                                                                                                                                                                                                                                                                                                                                                                                                                                                                                                                                                                                                                                                                                                                                                                                                                                        | freezer box                             |
|                                                                                                                                                                                                                                                                                                                                                                                                                                                                                                                                                                                                                                                                                                                                                                                                                                                                                                                                                                                                 | 24 Volt                                 |
| Worktop:                                                                                                                                                                                                                                                                                                                                                                                                                                                                                                                                                                                                                                                                                                                                                                                                                                                                                                                                                                                        | plastic worktop                         |
| Washbasin:                                                                                                                                                                                                                                                                                                                                                                                                                                                                                                                                                                                                                                                                                                                                                                                                                                                                                                                                                                                      | 2x stainless steel sink                 |
| Water tap:                                                                                                                                                                                                                                                                                                                                                                                                                                                                                                                                                                                                                                                                                                                                                                                                                                                                                                                                                                                      | mixer tap with hot & cold running water |
| Headroom (approx.):                                                                                                                                                                                                                                                                                                                                                                                                                                                                                                                                                                                                                                                                                                                                                                                                                                                                                                                                                                             | forward (approx.) 2,03 m                |
|                                                                                                                                                                                                                                                                                                                                                                                                                                                                                                                                                                                                                                                                                                                                                                                                                                                                                                                                                                                                 | salon (approx.) 2,17 m                  |
|                                                                                                                                                                                                                                                                                                                                                                                                                                                                                                                                                                                                                                                                                                                                                                                                                                                                                                                                                                                                 |                                         |