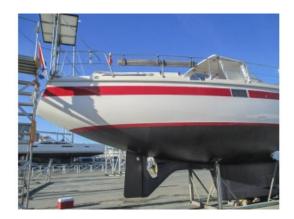

### General information

| General information      |                                                                                        |
|--------------------------|----------------------------------------------------------------------------------------|
| Yard:                    | Yard Amel Yachts, F-La Rochelle                                                        |
| Rebuilt year:            | 2001/2002                                                                              |
| Designer / Architect:    | Mr. Henri Amel                                                                         |
| Hull shape:              | round bilged                                                                           |
| Hull material:           | GRP                                                                                    |
| Deck material:           | GRP sandwich                                                                           |
| Superstructure material: | GRP sandwich                                                                           |
| Construction method:     | centre cockpit                                                                         |
|                          | open cockpit                                                                           |
|                          | self-draining cockpit                                                                  |
|                          | aftcabin                                                                               |
|                          | watertight bulkhead(s)                                                                 |
|                          | rubber rubbing strake                                                                  |
|                          | Sturdy, heavily constructed                                                            |
| Keel:                    | bolded steel keel                                                                      |
| Steering system:         | hydraulic                                                                              |
|                          | power steering                                                                         |
|                          | joystick                                                                               |
|                          | heavy-duty system                                                                      |
|                          | emergency steering                                                                     |
|                          | emergency tiller                                                                       |
| Windows:                 | aluminium portholes                                                                    |
|                          | Plexiglass                                                                             |
| Displacement (approx.):  | 14 ton                                                                                 |
| Ballast (approx.):       | 5000 kg in keel                                                                        |
| Airdraft (approx.):      | 18 m height above water                                                                |
| Owner:                   | Dutch owner                                                                            |
| Registration:            | Dutch registered                                                                       |
|                          | B-registered                                                                           |
|                          | Costs for the change of ownership and / eventually deletion are for purchasers amount. |
| Colour / Paint System:   | white hull re-gelcoated in 2016                                                        |
|                          | red striping                                                                           |
|                          | white superstructure                                                                   |
|                          | two component system 2016                                                              |
| Suitable for / as:       | ocean going                                                                            |
|                          | suitable as a year round live- aboard                                                  |
| General information:     | good sailing characteristics                                                           |
|                          | not inspected by us                                                                    |
| Additional information:  | centre cockpit sailing yacht                                                           |
|                          | classic lines                                                                          |
|                          | forepeak with chain locker                                                             |
|                          |                                                                                        |