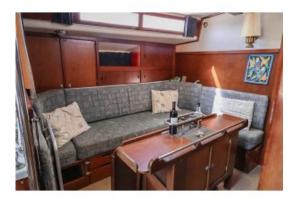

#### Accommodation

| and the second |                                         |
|-------------------------------------------------------------------------------------------------------------------------------------------------------------------------------------------------------------------------------------------------------------------------------------------------------------------------------------------------------------------------------------------------------------------------------------------------------------------------------------------------------------------------------------------------------------------------------------------------------------------------------------------------------------------------------------------------------------------------------------------------------------------------------------------------------------------------------------------------------------------------------------------------------------------------------------------------------------------------------------------------|-----------------------------------------|
| Interior:                                                                                                                                                                                                                                                                                                                                                                                                                                                                                                                                                                                                                                                                                                                                                                                                                                                                                                                                                                                       | mahogany interior                       |
|                                                                                                                                                                                                                                                                                                                                                                                                                                                                                                                                                                                                                                                                                                                                                                                                                                                                                                                                                                                                 | see photographs                         |
| Insulation:                                                                                                                                                                                                                                                                                                                                                                                                                                                                                                                                                                                                                                                                                                                                                                                                                                                                                                                                                                                     | sandwich construction                   |
| Cabins:                                                                                                                                                                                                                                                                                                                                                                                                                                                                                                                                                                                                                                                                                                                                                                                                                                                                                                                                                                                         | 2 cabins                                |
| Berth:                                                                                                                                                                                                                                                                                                                                                                                                                                                                                                                                                                                                                                                                                                                                                                                                                                                                                                                                                                                          | Forward: 1x 1-pers & 1x 2-pers          |
|                                                                                                                                                                                                                                                                                                                                                                                                                                                                                                                                                                                                                                                                                                                                                                                                                                                                                                                                                                                                 | Salon: 1x 1-pers & 1x 2-pers            |
|                                                                                                                                                                                                                                                                                                                                                                                                                                                                                                                                                                                                                                                                                                                                                                                                                                                                                                                                                                                                 | Aft: 1x 2-pers                          |
| Lay-out plan (not to scale):                                                                                                                                                                                                                                                                                                                                                                                                                                                                                                                                                                                                                                                                                                                                                                                                                                                                                                                                                                    | see attachment                          |
| Bathroom:                                                                                                                                                                                                                                                                                                                                                                                                                                                                                                                                                                                                                                                                                                                                                                                                                                                                                                                                                                                       | Forward:                                |
|                                                                                                                                                                                                                                                                                                                                                                                                                                                                                                                                                                                                                                                                                                                                                                                                                                                                                                                                                                                                 | washbasin                               |
|                                                                                                                                                                                                                                                                                                                                                                                                                                                                                                                                                                                                                                                                                                                                                                                                                                                                                                                                                                                                 | hot & cold running water                |
|                                                                                                                                                                                                                                                                                                                                                                                                                                                                                                                                                                                                                                                                                                                                                                                                                                                                                                                                                                                                 | shower                                  |
|                                                                                                                                                                                                                                                                                                                                                                                                                                                                                                                                                                                                                                                                                                                                                                                                                                                                                                                                                                                                 | in 1 area together with the toilet      |
|                                                                                                                                                                                                                                                                                                                                                                                                                                                                                                                                                                                                                                                                                                                                                                                                                                                                                                                                                                                                 | Aft:                                    |
|                                                                                                                                                                                                                                                                                                                                                                                                                                                                                                                                                                                                                                                                                                                                                                                                                                                                                                                                                                                                 | washbasin                               |
|                                                                                                                                                                                                                                                                                                                                                                                                                                                                                                                                                                                                                                                                                                                                                                                                                                                                                                                                                                                                 | hot & cold running water                |
|                                                                                                                                                                                                                                                                                                                                                                                                                                                                                                                                                                                                                                                                                                                                                                                                                                                                                                                                                                                                 | shower                                  |
|                                                                                                                                                                                                                                                                                                                                                                                                                                                                                                                                                                                                                                                                                                                                                                                                                                                                                                                                                                                                 | in 1 area together with the toilet      |
| Toilet / Heads:                                                                                                                                                                                                                                                                                                                                                                                                                                                                                                                                                                                                                                                                                                                                                                                                                                                                                                                                                                                 | 2x Jabsco pumptoilet                    |
| Galley:                                                                                                                                                                                                                                                                                                                                                                                                                                                                                                                                                                                                                                                                                                                                                                                                                                                                                                                                                                                         | U-shape galley                          |
| Cooker:                                                                                                                                                                                                                                                                                                                                                                                                                                                                                                                                                                                                                                                                                                                                                                                                                                                                                                                                                                                         | 2-burner hob                            |
|                                                                                                                                                                                                                                                                                                                                                                                                                                                                                                                                                                                                                                                                                                                                                                                                                                                                                                                                                                                                 | 230 Volt ceramic cooker                 |
|                                                                                                                                                                                                                                                                                                                                                                                                                                                                                                                                                                                                                                                                                                                                                                                                                                                                                                                                                                                                 | gimbals &                               |
|                                                                                                                                                                                                                                                                                                                                                                                                                                                                                                                                                                                                                                                                                                                                                                                                                                                                                                                                                                                                 | 1-burner hob                            |
|                                                                                                                                                                                                                                                                                                                                                                                                                                                                                                                                                                                                                                                                                                                                                                                                                                                                                                                                                                                                 | 230 Volt induction cooker               |
| Oven:                                                                                                                                                                                                                                                                                                                                                                                                                                                                                                                                                                                                                                                                                                                                                                                                                                                                                                                                                                                           | microwave/oven                          |
| Fridge / Refrigerator:                                                                                                                                                                                                                                                                                                                                                                                                                                                                                                                                                                                                                                                                                                                                                                                                                                                                                                                                                                          | fridge / refrigerator                   |
|                                                                                                                                                                                                                                                                                                                                                                                                                                                                                                                                                                                                                                                                                                                                                                                                                                                                                                                                                                                                 | 24 Volt                                 |
| Freezer:                                                                                                                                                                                                                                                                                                                                                                                                                                                                                                                                                                                                                                                                                                                                                                                                                                                                                                                                                                                        | freezer box                             |
|                                                                                                                                                                                                                                                                                                                                                                                                                                                                                                                                                                                                                                                                                                                                                                                                                                                                                                                                                                                                 | 24 Volt                                 |
| Worktop:                                                                                                                                                                                                                                                                                                                                                                                                                                                                                                                                                                                                                                                                                                                                                                                                                                                                                                                                                                                        | plastic worktop                         |
| Washbasin:                                                                                                                                                                                                                                                                                                                                                                                                                                                                                                                                                                                                                                                                                                                                                                                                                                                                                                                                                                                      | 2x stainless steel sink                 |
| Water tap:                                                                                                                                                                                                                                                                                                                                                                                                                                                                                                                                                                                                                                                                                                                                                                                                                                                                                                                                                                                      | mixer tap with hot & cold running water |
| Headroom (approx.):                                                                                                                                                                                                                                                                                                                                                                                                                                                                                                                                                                                                                                                                                                                                                                                                                                                                                                                                                                             | forward (approx.) 2,03 m                |
|                                                                                                                                                                                                                                                                                                                                                                                                                                                                                                                                                                                                                                                                                                                                                                                                                                                                                                                                                                                                 | salon (approx.) 2,17 m                  |
|                                                                                                                                                                                                                                                                                                                                                                                                                                                                                                                                                                                                                                                                                                                                                                                                                                                                                                                                                                                                 |                                         |