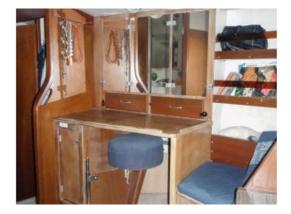

#### Accommodation

| and the second |                                         |
|-------------------------------------------------------------------------------------------------------------------------------------------------------------------------------------------------------------------------------------------------------------------------------------------------------------------------------------------------------------------------------------------------------------------------------------------------------------------------------------------------------------------------------------------------------------------------------------------------------------------------------------------------------------------------------------------------------------------------------------------------------------------------------------------------------------------------------------------------------------------------------------------------------------------------------------------------------------------------------------------------|-----------------------------------------|
| Interior:                                                                                                                                                                                                                                                                                                                                                                                                                                                                                                                                                                                                                                                                                                                                                                                                                                                                                                                                                                                       | mahogany interior                       |
|                                                                                                                                                                                                                                                                                                                                                                                                                                                                                                                                                                                                                                                                                                                                                                                                                                                                                                                                                                                                 | see photographs                         |
| Insulation:                                                                                                                                                                                                                                                                                                                                                                                                                                                                                                                                                                                                                                                                                                                                                                                                                                                                                                                                                                                     | sandwich construction                   |
| Cabins:                                                                                                                                                                                                                                                                                                                                                                                                                                                                                                                                                                                                                                                                                                                                                                                                                                                                                                                                                                                         | 2 cabins                                |
| Berth:                                                                                                                                                                                                                                                                                                                                                                                                                                                                                                                                                                                                                                                                                                                                                                                                                                                                                                                                                                                          | Forward: 1x 1-pers & 1x 2-pers          |
|                                                                                                                                                                                                                                                                                                                                                                                                                                                                                                                                                                                                                                                                                                                                                                                                                                                                                                                                                                                                 | Salon: 1x 1-pers & 1x 2-pers            |
|                                                                                                                                                                                                                                                                                                                                                                                                                                                                                                                                                                                                                                                                                                                                                                                                                                                                                                                                                                                                 | Aft: 1x 2-pers                          |
| Lay-out plan (not to scale):                                                                                                                                                                                                                                                                                                                                                                                                                                                                                                                                                                                                                                                                                                                                                                                                                                                                                                                                                                    | see attachment                          |
| Bathroom:                                                                                                                                                                                                                                                                                                                                                                                                                                                                                                                                                                                                                                                                                                                                                                                                                                                                                                                                                                                       | Forward:                                |
|                                                                                                                                                                                                                                                                                                                                                                                                                                                                                                                                                                                                                                                                                                                                                                                                                                                                                                                                                                                                 | washbasin                               |
|                                                                                                                                                                                                                                                                                                                                                                                                                                                                                                                                                                                                                                                                                                                                                                                                                                                                                                                                                                                                 | hot & cold running water                |
|                                                                                                                                                                                                                                                                                                                                                                                                                                                                                                                                                                                                                                                                                                                                                                                                                                                                                                                                                                                                 | shower                                  |
|                                                                                                                                                                                                                                                                                                                                                                                                                                                                                                                                                                                                                                                                                                                                                                                                                                                                                                                                                                                                 | in 1 area together with the toilet      |
|                                                                                                                                                                                                                                                                                                                                                                                                                                                                                                                                                                                                                                                                                                                                                                                                                                                                                                                                                                                                 | Aft:                                    |
|                                                                                                                                                                                                                                                                                                                                                                                                                                                                                                                                                                                                                                                                                                                                                                                                                                                                                                                                                                                                 | washbasin                               |
|                                                                                                                                                                                                                                                                                                                                                                                                                                                                                                                                                                                                                                                                                                                                                                                                                                                                                                                                                                                                 | hot & cold running water                |
|                                                                                                                                                                                                                                                                                                                                                                                                                                                                                                                                                                                                                                                                                                                                                                                                                                                                                                                                                                                                 | shower                                  |
|                                                                                                                                                                                                                                                                                                                                                                                                                                                                                                                                                                                                                                                                                                                                                                                                                                                                                                                                                                                                 | in 1 area together with the toilet      |
| Toilet / Heads:                                                                                                                                                                                                                                                                                                                                                                                                                                                                                                                                                                                                                                                                                                                                                                                                                                                                                                                                                                                 | 2x Jabsco pumptoilet                    |
| Galley:                                                                                                                                                                                                                                                                                                                                                                                                                                                                                                                                                                                                                                                                                                                                                                                                                                                                                                                                                                                         | U-shape galley                          |
| Cooker:                                                                                                                                                                                                                                                                                                                                                                                                                                                                                                                                                                                                                                                                                                                                                                                                                                                                                                                                                                                         | 2-burner hob                            |
|                                                                                                                                                                                                                                                                                                                                                                                                                                                                                                                                                                                                                                                                                                                                                                                                                                                                                                                                                                                                 | 230 Volt ceramic cooker                 |
|                                                                                                                                                                                                                                                                                                                                                                                                                                                                                                                                                                                                                                                                                                                                                                                                                                                                                                                                                                                                 | gimbals &                               |
|                                                                                                                                                                                                                                                                                                                                                                                                                                                                                                                                                                                                                                                                                                                                                                                                                                                                                                                                                                                                 | 1-burner hob                            |
|                                                                                                                                                                                                                                                                                                                                                                                                                                                                                                                                                                                                                                                                                                                                                                                                                                                                                                                                                                                                 | 230 Volt induction cooker               |
| Oven:                                                                                                                                                                                                                                                                                                                                                                                                                                                                                                                                                                                                                                                                                                                                                                                                                                                                                                                                                                                           | microwave/oven                          |
| Fridge / Refrigerator:                                                                                                                                                                                                                                                                                                                                                                                                                                                                                                                                                                                                                                                                                                                                                                                                                                                                                                                                                                          | fridge / refrigerator                   |
|                                                                                                                                                                                                                                                                                                                                                                                                                                                                                                                                                                                                                                                                                                                                                                                                                                                                                                                                                                                                 | 24 Volt                                 |
| Freezer:                                                                                                                                                                                                                                                                                                                                                                                                                                                                                                                                                                                                                                                                                                                                                                                                                                                                                                                                                                                        | freezer box                             |
|                                                                                                                                                                                                                                                                                                                                                                                                                                                                                                                                                                                                                                                                                                                                                                                                                                                                                                                                                                                                 | 24 Volt                                 |
| Worktop:                                                                                                                                                                                                                                                                                                                                                                                                                                                                                                                                                                                                                                                                                                                                                                                                                                                                                                                                                                                        | plastic worktop                         |
| Washbasin:                                                                                                                                                                                                                                                                                                                                                                                                                                                                                                                                                                                                                                                                                                                                                                                                                                                                                                                                                                                      | 2x stainless steel sink                 |
| Water tap:                                                                                                                                                                                                                                                                                                                                                                                                                                                                                                                                                                                                                                                                                                                                                                                                                                                                                                                                                                                      | mixer tap with hot & cold running water |
| Headroom (approx.):                                                                                                                                                                                                                                                                                                                                                                                                                                                                                                                                                                                                                                                                                                                                                                                                                                                                                                                                                                             | forward (approx.) 2,03 m                |
|                                                                                                                                                                                                                                                                                                                                                                                                                                                                                                                                                                                                                                                                                                                                                                                                                                                                                                                                                                                                 | salon (approx.) 2,17 m                  |
|                                                                                                                                                                                                                                                                                                                                                                                                                                                                                                                                                                                                                                                                                                                                                                                                                                                                                                                                                                                                 |                                         |