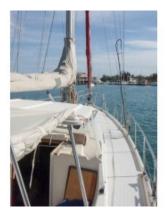

### General information

| General information      |                                                                                        |
|--------------------------|----------------------------------------------------------------------------------------|
| Yard:                    | Yard Amel Yachts, F-La Rochelle                                                        |
| Rebuilt year:            | 2001/2002                                                                              |
| Designer / Architect:    | Mr. Henri Amel                                                                         |
| Hull shape:              | round bilged                                                                           |
| Hull material:           | GRP                                                                                    |
| Deck material:           | GRP sandwich                                                                           |
| Superstructure material: | GRP sandwich                                                                           |
| Construction method:     | centre cockpit                                                                         |
|                          | open cockpit                                                                           |
|                          | self-draining cockpit                                                                  |
|                          | aftcabin                                                                               |
|                          | watertight bulkhead(s)                                                                 |
|                          | rubber rubbing strake                                                                  |
|                          | Sturdy, heavily constructed                                                            |
| Keel:                    | bolded steel keel                                                                      |
| Steering system:         | hydraulic                                                                              |
|                          | power steering                                                                         |
|                          | joystick                                                                               |
|                          | heavy-duty system                                                                      |
|                          | emergency steering                                                                     |
|                          | emergency tiller                                                                       |
| Windows:                 | aluminium portholes                                                                    |
|                          | Plexiglass                                                                             |
| Displacement (approx.):  | 14 ton                                                                                 |
| Ballast (approx.):       | 5000 kg in keel                                                                        |
| Airdraft (approx.):      | 18 m height above water                                                                |
| Owner:                   | Dutch owner                                                                            |
| Registration:            | Dutch registered                                                                       |
|                          | B-registered                                                                           |
|                          | Costs for the change of ownership and / eventually deletion are for purchasers amount. |
| Colour / Paint System:   | white hull re-gelcoated in 2016                                                        |
|                          | red striping                                                                           |
|                          | white superstructure                                                                   |
|                          | two component system 2016                                                              |
| Suitable for / as:       | ocean going                                                                            |
|                          | suitable as a year round live- aboard                                                  |
| General information:     | good sailing characteristics                                                           |
|                          | not inspected by us                                                                    |
| Additional information:  | centre cockpit sailing yacht                                                           |
|                          | classic lines                                                                          |
|                          | forepeak with chain locker                                                             |
|                          |                                                                                        |