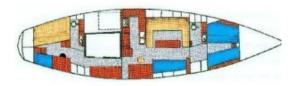

#### Accommodation

| and the second |                                         |
|-------------------------------------------------------------------------------------------------------------------------------------------------------------------------------------------------------------------------------------------------------------------------------------------------------------------------------------------------------------------------------------------------------------------------------------------------------------------------------------------------------------------------------------------------------------------------------------------------------------------------------------------------------------------------------------------------------------------------------------------------------------------------------------------------------------------------------------------------------------------------------------------------------------------------------------------------------------------------------------------------|-----------------------------------------|
| Interior:                                                                                                                                                                                                                                                                                                                                                                                                                                                                                                                                                                                                                                                                                                                                                                                                                                                                                                                                                                                       | mahogany interior                       |
|                                                                                                                                                                                                                                                                                                                                                                                                                                                                                                                                                                                                                                                                                                                                                                                                                                                                                                                                                                                                 | see photographs                         |
| Insulation:                                                                                                                                                                                                                                                                                                                                                                                                                                                                                                                                                                                                                                                                                                                                                                                                                                                                                                                                                                                     | sandwich construction                   |
| Cabins:                                                                                                                                                                                                                                                                                                                                                                                                                                                                                                                                                                                                                                                                                                                                                                                                                                                                                                                                                                                         | 2 cabins                                |
| Berth:                                                                                                                                                                                                                                                                                                                                                                                                                                                                                                                                                                                                                                                                                                                                                                                                                                                                                                                                                                                          | Forward: 1x 1-pers & 1x 2-pers          |
|                                                                                                                                                                                                                                                                                                                                                                                                                                                                                                                                                                                                                                                                                                                                                                                                                                                                                                                                                                                                 | Salon: 1x 1-pers & 1x 2-pers            |
|                                                                                                                                                                                                                                                                                                                                                                                                                                                                                                                                                                                                                                                                                                                                                                                                                                                                                                                                                                                                 | Aft: 1x 2-pers                          |
| Lay-out plan (not to scale):                                                                                                                                                                                                                                                                                                                                                                                                                                                                                                                                                                                                                                                                                                                                                                                                                                                                                                                                                                    | see attachment                          |
| Bathroom:                                                                                                                                                                                                                                                                                                                                                                                                                                                                                                                                                                                                                                                                                                                                                                                                                                                                                                                                                                                       | Forward:                                |
|                                                                                                                                                                                                                                                                                                                                                                                                                                                                                                                                                                                                                                                                                                                                                                                                                                                                                                                                                                                                 | washbasin                               |
|                                                                                                                                                                                                                                                                                                                                                                                                                                                                                                                                                                                                                                                                                                                                                                                                                                                                                                                                                                                                 | hot & cold running water                |
|                                                                                                                                                                                                                                                                                                                                                                                                                                                                                                                                                                                                                                                                                                                                                                                                                                                                                                                                                                                                 | shower                                  |
|                                                                                                                                                                                                                                                                                                                                                                                                                                                                                                                                                                                                                                                                                                                                                                                                                                                                                                                                                                                                 | in 1 area together with the toilet      |
|                                                                                                                                                                                                                                                                                                                                                                                                                                                                                                                                                                                                                                                                                                                                                                                                                                                                                                                                                                                                 | Aft:                                    |
|                                                                                                                                                                                                                                                                                                                                                                                                                                                                                                                                                                                                                                                                                                                                                                                                                                                                                                                                                                                                 | washbasin                               |
|                                                                                                                                                                                                                                                                                                                                                                                                                                                                                                                                                                                                                                                                                                                                                                                                                                                                                                                                                                                                 | hot & cold running water                |
|                                                                                                                                                                                                                                                                                                                                                                                                                                                                                                                                                                                                                                                                                                                                                                                                                                                                                                                                                                                                 | shower                                  |
|                                                                                                                                                                                                                                                                                                                                                                                                                                                                                                                                                                                                                                                                                                                                                                                                                                                                                                                                                                                                 | in 1 area together with the toilet      |
| Toilet / Heads:                                                                                                                                                                                                                                                                                                                                                                                                                                                                                                                                                                                                                                                                                                                                                                                                                                                                                                                                                                                 | 2x Jabsco pumptoilet                    |
| Galley:                                                                                                                                                                                                                                                                                                                                                                                                                                                                                                                                                                                                                                                                                                                                                                                                                                                                                                                                                                                         | U-shape galley                          |
| Cooker:                                                                                                                                                                                                                                                                                                                                                                                                                                                                                                                                                                                                                                                                                                                                                                                                                                                                                                                                                                                         | 2-burner hob                            |
|                                                                                                                                                                                                                                                                                                                                                                                                                                                                                                                                                                                                                                                                                                                                                                                                                                                                                                                                                                                                 | 230 Volt ceramic cooker                 |
|                                                                                                                                                                                                                                                                                                                                                                                                                                                                                                                                                                                                                                                                                                                                                                                                                                                                                                                                                                                                 | gimbals &                               |
|                                                                                                                                                                                                                                                                                                                                                                                                                                                                                                                                                                                                                                                                                                                                                                                                                                                                                                                                                                                                 | 1-burner hob                            |
|                                                                                                                                                                                                                                                                                                                                                                                                                                                                                                                                                                                                                                                                                                                                                                                                                                                                                                                                                                                                 | 230 Volt induction cooker               |
| Oven:                                                                                                                                                                                                                                                                                                                                                                                                                                                                                                                                                                                                                                                                                                                                                                                                                                                                                                                                                                                           | microwave/oven                          |
| Fridge / Refrigerator:                                                                                                                                                                                                                                                                                                                                                                                                                                                                                                                                                                                                                                                                                                                                                                                                                                                                                                                                                                          | fridge / refrigerator                   |
|                                                                                                                                                                                                                                                                                                                                                                                                                                                                                                                                                                                                                                                                                                                                                                                                                                                                                                                                                                                                 | 24 Volt                                 |
| Freezer:                                                                                                                                                                                                                                                                                                                                                                                                                                                                                                                                                                                                                                                                                                                                                                                                                                                                                                                                                                                        | freezer box                             |
|                                                                                                                                                                                                                                                                                                                                                                                                                                                                                                                                                                                                                                                                                                                                                                                                                                                                                                                                                                                                 | 24 Volt                                 |
| Worktop:                                                                                                                                                                                                                                                                                                                                                                                                                                                                                                                                                                                                                                                                                                                                                                                                                                                                                                                                                                                        | plastic worktop                         |
| Washbasin:                                                                                                                                                                                                                                                                                                                                                                                                                                                                                                                                                                                                                                                                                                                                                                                                                                                                                                                                                                                      | 2x stainless steel sink                 |
| Water tap:                                                                                                                                                                                                                                                                                                                                                                                                                                                                                                                                                                                                                                                                                                                                                                                                                                                                                                                                                                                      | mixer tap with hot & cold running water |
| Headroom (approx.):                                                                                                                                                                                                                                                                                                                                                                                                                                                                                                                                                                                                                                                                                                                                                                                                                                                                                                                                                                             | forward (approx.) 2,03 m                |
|                                                                                                                                                                                                                                                                                                                                                                                                                                                                                                                                                                                                                                                                                                                                                                                                                                                                                                                                                                                                 | salon (approx.) 2,17 m                  |
|                                                                                                                                                                                                                                                                                                                                                                                                                                                                                                                                                                                                                                                                                                                                                                                                                                                                                                                                                                                                 |                                         |