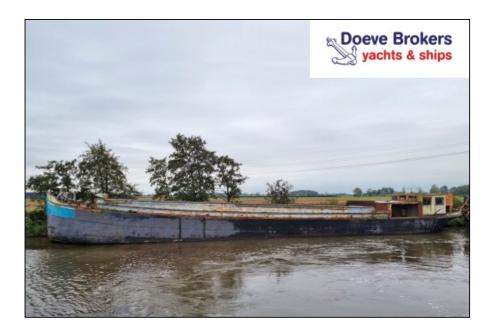

## Dutch Barge 40.00 hull

€ 24.500,--

margin scheme

Dimensions (m) 40.00 x 6.20 x 0.80 Ref. no. 240905

Mooring Near Leeuwarden, Netherlands Year 1910

Material steel

## General information

Yard: unknown Hull shape: flatbottom Hull material: iron/steel Deck material: iron/steel Superstructure material: iron/steel Construction method: riveted new steel is welded raised upperpart hold Owner: **Dutch** owner Colour / Paint System: see photographs overdue maintenance Certificates: not certified Suitable for / as: gastronomy suitable as a year round live- aboard pancake restaurant restaurant General information: offered in the condition that she is in Any transactions must be submitted to the client or owner of the vessel for approval. Until this approval has been granted, all offers made are entirely without obligation. Additional information: Given construction year is an estimate.