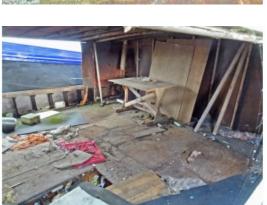

General information

Yard: unknown Hull shape: flatbottom Hull material: iron/steel Deck material: iron/steel Superstructure material: iron/steel Construction method: riveted new steel is welded raised upperpart hold Owner: **Dutch** owner Colour / Paint System: see photographs overdue maintenance Certificates: not certified Suitable for / as: gastronomy suitable as a year round live- aboard pancake restaurant restaurant General information: offered in the condition that she is in Any transactions must be submitted to the client or owner of the vessel for approval. Until this approval has been granted, all offers made are entirely without obligation. Additional information: Given construction year is an estimate.

## Accommodation

Interior: no woodwork