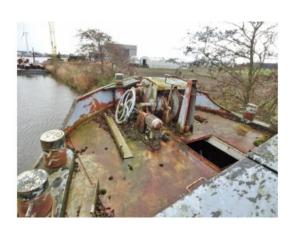

## General information

Yard: unknown Hull shape: flatbottom Hull material: iron/steel Deck material: iron/steel Superstructure material: iron/steel Construction method: riveted new steel is welded raised upperpart hold Owner: **Dutch** owner Colour / Paint System: see photographs overdue maintenance Certificates: not certified Suitable for / as: gastronomy suitable as a year round live- aboard pancake restaurant restaurant General information: offered in the condition that she is in Any transactions must be submitted to the client or owner of the vessel for approval. Until this approval has been granted, all offers made are entirely without obligation. Additional information: Given construction year is an estimate.