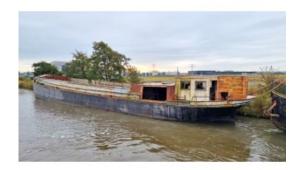

## Dutch Barge 40.00 hull

€ 24.500,--

margin scheme

Dimensions (m) 40.00 x 6.20 x 0.80 Ref. no. 240905

Mooring Near Leeuwarden, Netherlands Year 1910

Material steel

## General information

Yard: unknown Hull shape: flatbottom Hull material: iron/steel Deck material: iron/steel Superstructure material: iron/steel Construction method: riveted new steel is welded raised upperpart hold Owner: **Dutch** owner Colour / Paint System: see photographs overdue maintenance Certificates: not certified Suitable for / as: gastronomy suitable as a year round live- aboard pancake restaurant restaurant General information: offered in the condition that she is in Any transactions must be submitted to the client or owner of the vessel for approval. Until this approval has been granted, all offers made are entirely without obligation. Additional information: Given construction year is an estimate.