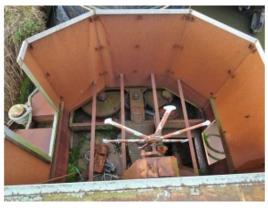

## General information

Yard: unknown Hull shape: flatbottom Hull material: iron/steel Deck material: iron/steel Superstructure material: iron/steel Construction method: riveted new steel is welded raised upperpart hold Owner: **Dutch** owner Colour / Paint System: see photographs overdue maintenance Certificates: not certified Suitable for / as: gastronomy suitable as a year round live- aboard pancake restaurant restaurant General information: offered in the condition that she is in Any transactions must be submitted to the client or owner of the vessel for approval. Until this approval has been granted, all offers made are entirely without obligation. Additional information: Given construction year is an estimate.