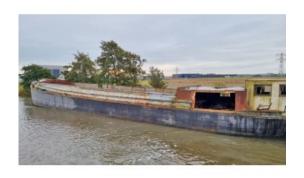

## Dutch Barge 40.00 hull

€ 24.500,--

margin scheme

Dimensions (m) 40.00 x 6.20 x 0.80 Ref. no. 240905

Mooring Near Leeuwarden, Netherlands Year 1910

Material steel

## General information

Yard: unknown Hull shape: flatbottom Hull material: iron/steel Deck material: iron/steel Superstructure material: iron/steel Construction method: riveted new steel is welded raised upperpart hold Owner: **Dutch** owner Colour / Paint System: see photographs overdue maintenance Certificates: not certified Suitable for / as: gastronomy suitable as a year round live- aboard pancake restaurant restaurant General information: offered in the condition that she is in Any transactions must be submitted to the client or owner of the vessel for approval. Until this approval has been granted, all offers made are entirely without obligation. Additional information: Given construction year is an estimate.