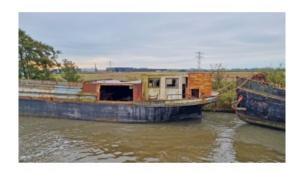

## General information

Yard: unknown Hull shape: flatbottom Hull material: iron/steel Deck material: iron/steel Superstructure material: iron/steel Construction method: riveted new steel is welded raised upperpart hold Owner: **Dutch** owner Colour / Paint System: see photographs overdue maintenance Certificates: not certified Suitable for / as: gastronomy suitable as a year round live- aboard pancake restaurant restaurant General information: offered in the condition that she is in Any transactions must be submitted to the client or owner of the vessel for approval. Until this approval has been granted, all offers made are entirely without obligation. Additional information: Given construction year is an estimate.

## Accommodation

Interior: no woodwork