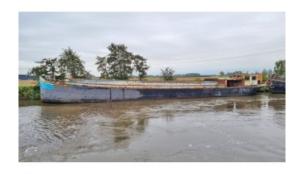

## Dutch Barge 40.00 hull

€ 24.500,--

margin scheme

Dimensions (m) 40.00 x 6.20 x 0.80 Ref. no. 240905

Mooring Near Leeuwarden, Netherlands Year 1910

Material steel

## General information

Yard: unknown Hull shape: flatbottom Hull material: iron/steel Deck material: iron/steel Superstructure material: iron/steel Construction method: riveted new steel is welded raised upperpart hold Owner: **Dutch** owner Colour / Paint System: see photographs overdue maintenance Certificates: not certified Suitable for / as: gastronomy suitable as a year round live- aboard pancake restaurant restaurant General information: offered in the condition that she is in Any transactions must be submitted to the client or owner of the vessel for approval. Until this approval has been granted, all offers made are entirely without obligation. Additional information: Given construction year is an estimate.