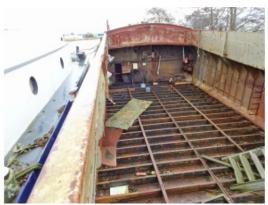

## General information

Yard: unknown Hull shape: flatbottom Hull material: iron/steel Deck material: iron/steel Superstructure material: iron/steel Construction method: riveted new steel is welded raised upperpart hold Owner: **Dutch** owner Colour / Paint System: see photographs overdue maintenance Certificates: not certified Suitable for / as: gastronomy suitable as a year round live- aboard pancake restaurant restaurant General information: offered in the condition that she is in Any transactions must be submitted to the client or owner of the vessel for approval. Until this approval has been granted, all offers made are entirely without obligation. Additional information: Given construction year is an estimate.

## Accommodation

Interior: no woodwork