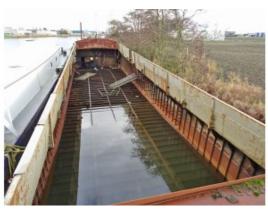

## Dutch Barge 40.00 hull

€ 24.500,--

margin scheme

Dimensions (m) 40.00 x 6.20 x 0.80 Ref. no. 240905

Mooring Near Leeuwarden, Netherlands Year 1910

Material steel

## General information

Yard: unknown Hull shape: flatbottom Hull material: iron/steel Deck material: iron/steel Superstructure material: iron/steel Construction method: riveted new steel is welded raised upperpart hold Owner: **Dutch** owner Colour / Paint System: see photographs overdue maintenance Certificates: not certified Suitable for / as: gastronomy suitable as a year round live- aboard pancake restaurant restaurant General information: offered in the condition that she is in Any transactions must be submitted to the client or owner of the vessel for approval. Until this approval has been granted, all offers made are entirely without obligation. Additional information: Given construction year is an estimate.