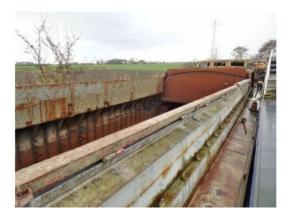

## Dutch Barge 40.00 hull

€ 24.500,--

margin scheme

Dimensions (m) 40.00 x 6.20 x 0.80 Ref. no. 240905

Mooring Near Leeuwarden, Netherlands Year 1910

Material steel

## General information

Yard: unknown Hull shape: flatbottom Hull material: iron/steel Deck material: iron/steel Superstructure material: iron/steel Construction method: riveted new steel is welded raised upperpart hold Owner: **Dutch** owner Colour / Paint System: see photographs overdue maintenance Certificates: not certified Suitable for / as: gastronomy suitable as a year round live- aboard pancake restaurant restaurant General information: offered in the condition that she is in Any transactions must be submitted to the client or owner of the vessel for approval. Until this approval has been granted, all offers made are entirely without obligation. Additional information: Given construction year is an estimate.