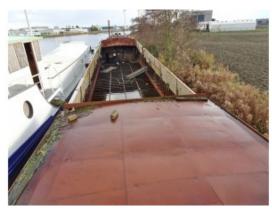

## Dutch Barge 40.00 hull

€ 24.500,--

margin scheme

Dimensions (m) 40.00 x 6.20 x 0.80 Ref. no. 240905

Mooring Near Leeuwarden, Netherlands Year 1910

Material steel

## General information

Yard: unknown Hull shape: flatbottom Hull material: iron/steel Deck material: iron/steel Superstructure material: iron/steel Construction method: riveted new steel is welded raised upperpart hold Owner: **Dutch** owner Colour / Paint System: see photographs overdue maintenance Certificates: not certified Suitable for / as: gastronomy suitable as a year round live- aboard pancake restaurant restaurant General information: offered in the condition that she is in Any transactions must be submitted to the client or owner of the vessel for approval. Until this approval has been granted, all offers made are entirely without obligation. Additional information: Given construction year is an estimate.