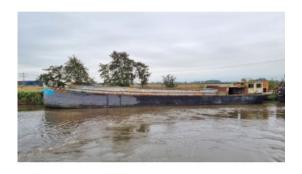

## Dutch Barge 40.00 hull

€ 24.500,--

margin scheme

Dimensions (m) 40.00 x 6.20 x 0.80 Ref. no. 240905

Mooring Near Leeuwarden, Netherlands Year 1910

Material steel

## General information

Yard: unknown Hull shape: flatbottom Hull material: iron/steel Deck material: iron/steel Superstructure material: iron/steel Construction method: riveted new steel is welded raised upperpart hold Owner: **Dutch** owner Colour / Paint System: see photographs overdue maintenance Certificates: not certified Suitable for / as: gastronomy suitable as a year round live- aboard pancake restaurant restaurant General information: offered in the condition that she is in Any transactions must be submitted to the client or owner of the vessel for approval. Until this approval has been granted, all offers made are entirely without obligation. Additional information: Given construction year is an estimate.