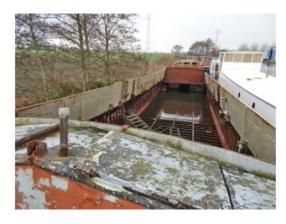

## Dutch Barge 40.00 hull

€ 24.500,--

margin scheme

Dimensions (m) 40.00 x 6.20 x 0.80 Ref. no. 240905

Mooring Near Leeuwarden, Netherlands Year 1910

Material steel

## General information

Yard: unknown Hull shape: flatbottom Hull material: iron/steel Deck material: iron/steel Superstructure material: iron/steel Construction method: riveted new steel is welded raised upperpart hold Owner: **Dutch** owner Colour / Paint System: see photographs overdue maintenance Certificates: not certified Suitable for / as: gastronomy suitable as a year round live- aboard pancake restaurant restaurant General information: offered in the condition that she is in Any transactions must be submitted to the client or owner of the vessel for approval. Until this approval has been granted, all offers made are entirely without obligation. Additional information: Given construction year is an estimate.