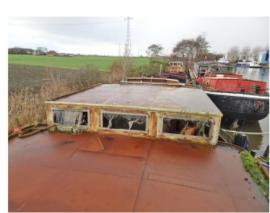

## Dutch Barge 40.00 hull

€ 24.500,--

margin scheme

Dimensions (m) 40.00 x 6.20 x 0.80 Ref. no. 240905

Mooring Near Leeuwarden, Netherlands Year 1910

Material steel

## General information

Yard: unknown Hull shape: flatbottom Hull material: iron/steel Deck material: iron/steel Superstructure material: iron/steel Construction method: riveted new steel is welded raised upperpart hold Owner: **Dutch** owner Colour / Paint System: see photographs overdue maintenance Certificates: not certified Suitable for / as: gastronomy suitable as a year round live- aboard pancake restaurant restaurant General information: offered in the condition that she is in Any transactions must be submitted to the client or owner of the vessel for approval. Until this approval has been granted, all offers made are entirely without obligation. Additional information: Given construction year is an estimate.