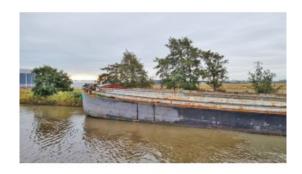

## Dutch Barge 40.00 hull

€ 24.500,--

margin scheme

Dimensions (m) 40.00 x 6.20 x 0.80 Ref. no. 240905

Mooring Near Leeuwarden, Netherlands Year 1910

Material steel

## General information

Yard: unknown Hull shape: flatbottom Hull material: iron/steel Deck material: iron/steel Superstructure material: iron/steel Construction method: riveted new steel is welded raised upperpart hold Owner: **Dutch** owner Colour / Paint System: see photographs overdue maintenance Certificates: not certified Suitable for / as: gastronomy suitable as a year round live- aboard pancake restaurant restaurant General information: offered in the condition that she is in Any transactions must be submitted to the client or owner of the vessel for approval. Until this approval has been granted, all offers made are entirely without obligation. Additional information: Given construction year is an estimate.